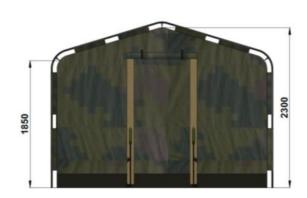

The **NS-9 tent** is a universal tent designed to accommodate users in field conditions and to isolate them from negative weather conditions. It is suitable to be operated in varied terrain and climate, including high air humidity and high sunshine (range of external temperature from -30°C to +50°C). The NS-9 makes it possible to create separate inner zones for rest and work.