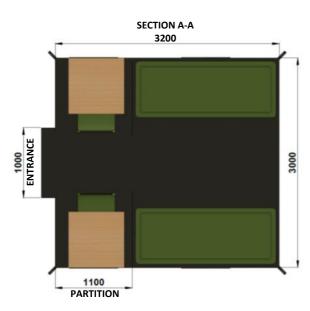

The **NS-9 tent** is a universal tent designed to accommodate users in field conditions and to isolate them from negative weather conditions. It is suitable to be operated in varied terrain and climate, including high air humidity and high sunshine (range of external temperature from -30°C to +50°C). The NS-9 makes it possible to create separate inner zones for rest and work.

# – Floor:

• Made of polyester fabric, coated on both sides with a polyvinyl chloride based compound.