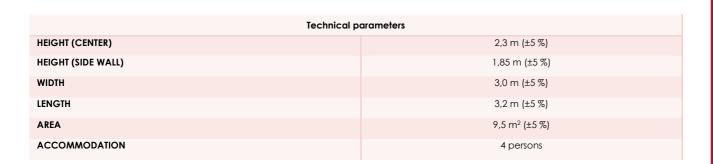

The **NS-9 tent** is a universal tent designed to accommodate users in field conditions and to isolate them from negative weather conditions. It is suitable to be operated in varied terrain and climate, including high air humidity and high sunshine (range of external temperature from -30°C to +50°C). The NS-9 makes it possible to create separate inner zones for rest and work.