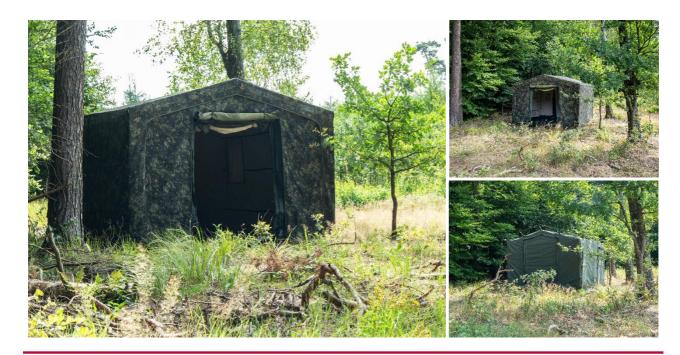

The **NS-9 tent** is a universal tent designed to accommodate users in field conditions and to isolate them from negative weather conditions. It is suitable to be operated in varied terrain and climate, including high air humidity and high sunshine (range of external temperature from -30°C to +50°C). The NS-9 makes it possible to create separate inner zones for rest and work.

## - Frame:

- Circular cross-sectional steel profiles.
- All elements are protected against corrosion.
- Painted in solid colours, khaki or black.

## Tent canopy:

- Made of polyester/cotton, flame retardant, fire retardant fabric in khaki colour.
- The canopy elements are sewn together with a machine seal, which increases the durability and watertightness of the connections.

#### Inner liner:

- Made of polyester/cotton fabric, flame retardant, fire retardant, khaki in colour
- It has tunnels for the distribution of cabling in the tent.

# – Floor:

• Made of polyester fabric, coated on both sides with a polyvinyl chloride based compound.

#### \_ Tent

- Permanently connected to the canopy in a way that increases watertightness.
- Equipped with two 45 cm long, 45 cm diameter sleeves located in the lower corners of the canopy sidewalls for efficient connection of an external heater/air conditioner, electrical cables, increasing watertightness.

### Optional additional equipment increasing tent's functionality:

- Tropic made of polyester knitted fabric using a 3D spatial effect causing a random and
  irregular pattern, designed for use in temperate climates in forest camouflage, increases
  camouflage in visible light and near infrared, increases stability and strength of the entire
  structure.
- Others according to customer specifications.