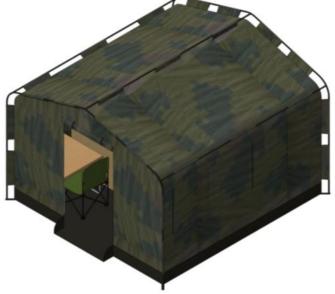

The **NS-9 tent** is a universal tent designed to accommodate users in field conditions and to isolate them from negative weather conditions. It is suitable to be operated in varied terrain and climate, including high air humidity and high sunshine (range of external temperature from -30°C to +50°C). The NS-9 makes it possible to create separate inner zones for rest and work.

## Tent canopy:

- Made of polyester/cotton, flame retardant, fire retardant fabric in khaki colour.
- The canopy elements are sewn together with a machine seal, which increases the durability and watertightness of the connections.

#### Inner liner:

- Made of polyester/cotton fabric, flame retardant, fire retardant, khaki in colour
- It has tunnels for the distribution of cabling in the tent.