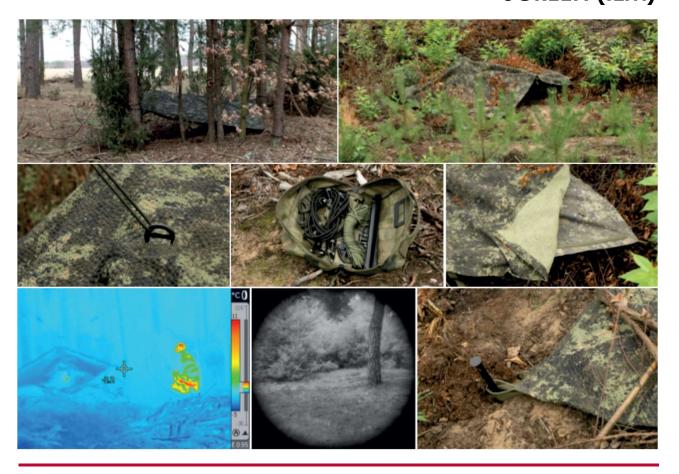

## INDIVIDUAL CAMOUFLAGE SCREEN (IEM)

Individual Camouflage Screen (IEM) is an individual soldier gear system, used for camouflaging. Special camouflage pattern perfectly matches the natural environment and provides effective protection against optical reconnaissance systems. It provides high-quality camouflage in the visible spectrum as well as thermovision and nightvision. It also provides significant protection against poor weather conditions. Four IEM sheets attached to one another create basic camo-sheet size for command and observation centers/posts camouflage.

The IEM id compose of Woven Fabric Camouflage Screen (EMT), Knitted Fabric Camouflage Screen (EMD) and equipment to enable fixing them to the ground and stretching. The entire IEM system weighs 2750 g. EMT has a rectangural shape, with dimensions 2,30 x 1,90 m. The essential part of Woven Fabric Camouflage Screen sheathing is made of flame retardant polyester fabric with one-side elastomer coating with special admixtures.

Knitted Fabric Camouflage Screen (EMD) is an acts as additional cover made of polyester woven fabric with a special 3D structure. The unique structure of the woven fabric greatly reduces thermal radiation.

## **Properties:**

- High EMT water resistance: 400 hPA.
- Self-extinguishing fabric.
- Loops for fixing screens.
- Durable linking system for linking any number of screen together, creating larger camo area.
- May be used as improvised shelter, stretcher and camping sheet.
- Dedicated transport packaging, compatible with MOLLE/PALS load-bearing system.