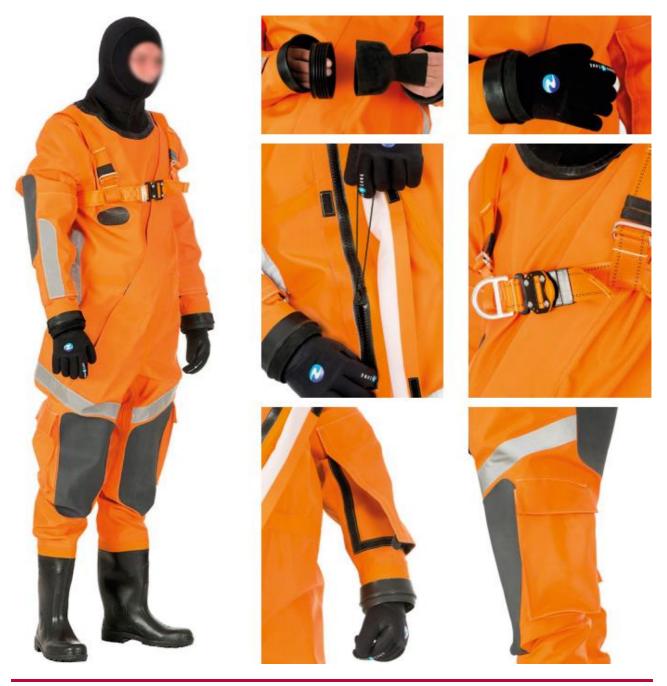

## **DRY SUIT** FOR WATER WORK

5

C<sub>Q</sub>

 $\bigcirc$ 

×

+/-

豊田

Suit for water-work is made of polyester fabric coupled with polyester knit, with water-proof zipper, neck seal, hood and permanently fixed rubber boots. It protects the whole body against getting wet.