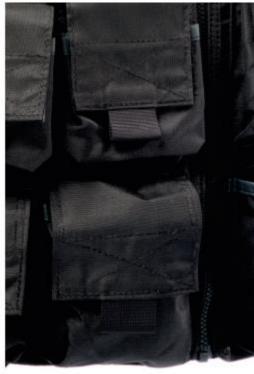

## Description:

- Universal application vest for carrying tactical equipment.
- Set of MOLLE/PALS webbing and additional attachment elements.
- Wide range of additional accessories allowing full customization.
- Made of materials attested for durability.
- Resistant to all weather conditions.
- Equipped with evacuation drag useful in rescue operations.
- Fast zippers supported with buckle fastenings.
- Length and width adjustment system in shoulder, hip and chest enables anatomical vest adjustment.
- Available all European male and female sizes.