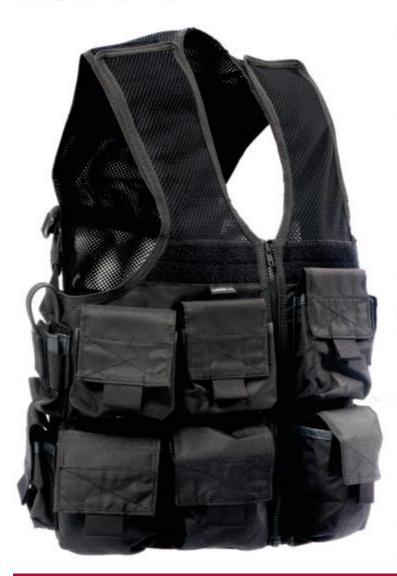

## Description:

- Universal application vest for carrying tactical equipment.
- Set of MOLLE/PALS webbing and additional attachment elements.
- Wide range of additional accessories allowing full customization.
- Made of materials attested for durability.
- Resistant to all weather conditions.
- Equipped with evacuation drag useful in rescue operations.
- Fast zippers supported with buckle fastenings.
- Length and width adjustment system in shoulder, hip and chest enables anatomical vest adjustment.
- Available all European male and female sizes.