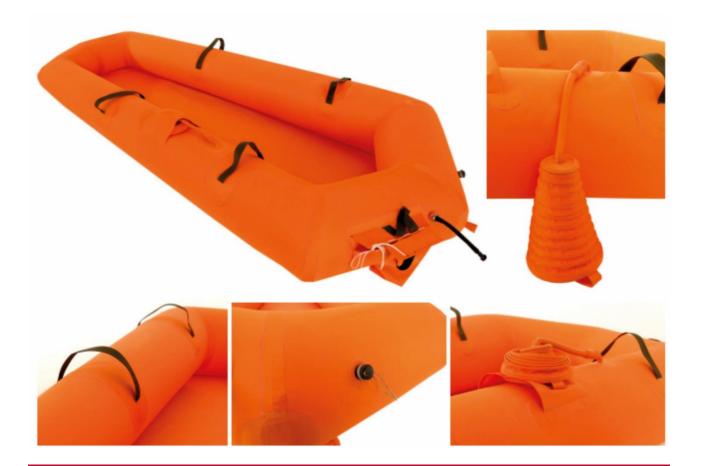

## RESCUE BOAT LŁR

## **Technical parameters:**

- Weight of the lifeboat with permanent equipment (without the CO2 cylinder): 2,2 kg.
- Overall dimensions of the lifeboat after inflating with air to the excess pressure of 55 hPa:
  - Lifeboat length: 1830 ±50 mm
  - Width in bow section: 530 ±20 mm
  - Width in stern section: 940 ±30 mm
  - Board height in bow section: 160 ±10 mm
  - Board height in stern section: 250 ±10 mm.

## Our product meets the following standards:

WT-91/GZPG-360 "Air force rescue boat, type LŁR-1MT"

This document is the property of Lubawa SA Ostrów Wielkopolski. It is protected by the copyright and may not be reproduced or used in any manner whatsoever without the express written permission of the owner.