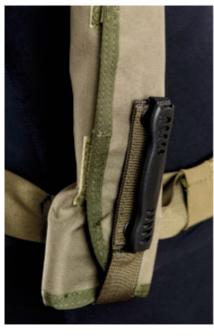

## **Description:**

- Pneumatic life jacket with a manually activated inflation system.
- An additional advantage is the possibility of pumping up via a mouthpiece.
- Temperature range: -30°C to +50°C.
- The lifejacket can support the wearer on the water for at least 4 hours.
- It is equipped with a safety whistle and a lifejacket light activated upon contact with water.