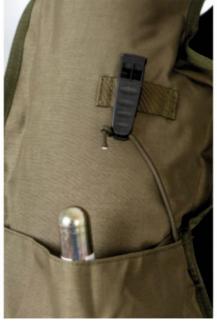

## **Description:**

- Pneumatic life jacket with a manually activated inflation system.
- An additional advantage is the possibility of pumping up via a mouthpiece.
- Temperature range: -30°C to +50°C.
- The lifejacket can support the wearer on the water for at least 4 hours.
- It is equipped with a safety whistle and a lifejacket light activated upon contact with water.