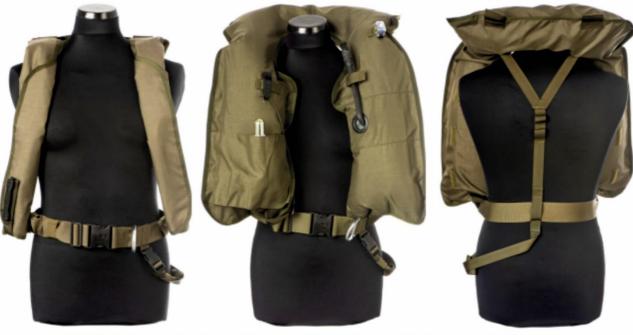

## PNEUMATIC LIFE JACKET KR-9

## **Description:**

- Pneumatic life jacket with a manually activated inflation system.
- An additional advantage is the possibility of pumping up via a mouthpiece.
- Temperature range: -30°C to +50°C.
- The lifejacket can support the wearer on the water for at least 4 hours.
- It is equipped with a safety whistle and a lifejacket light activated upon contact with water.