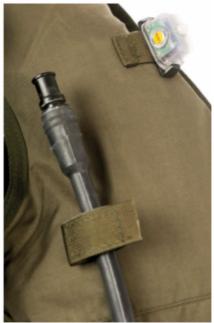

## **Description:**

- Pneumatic life jacket with a manually activated inflation system.
- An additional advantage is the possibility of pumping up via a mouthpiece.
- Temperature range: -30°C to +50°C.
- The lifejacket can support the wearer on the water for at least 4 hours.
- It is equipped with a safety whistle and a lifejacket light activated upon contact with water.