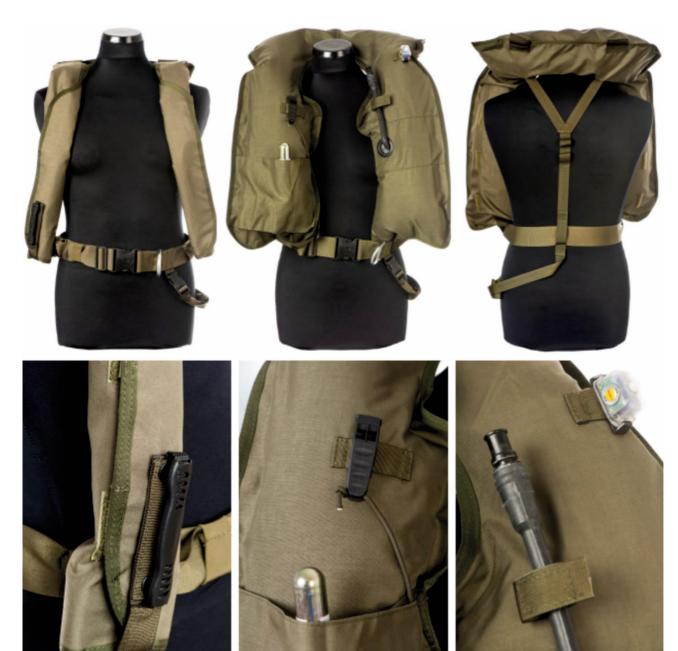

## **PNEUMATIC LIFE JACKET KR-10**

## **Description:**

+48 607 140 930

**>> +48 56 699 4009** 

- Pneumatic life jacket with a manually activated inflation system.
- An additional advantage is the possibility of pumping up via a mouthpiece.
- Temperature range: -30°C to +50°C.
- The lifejacket can support the wearer on the water for at least 6 hours.
- It is equipped with a safety whistle and a lifejacket light activated upon contact with water.