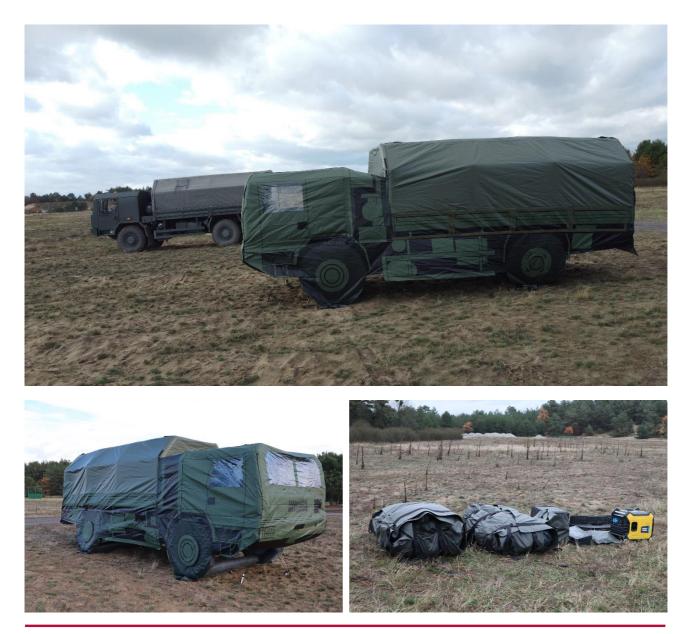

## PNEUMATIC DECOY JELCZ 442.32

The inflatable decoys make it possible to mimic operations, divert attention from real objects, draw enemy fire, and give false information about the size of forces, quantity, and quality of armaments. The presented product is a sample of Lubawa SA's manufacturing, technological, and conceptual capabilities.

The inflatable decoy imitates the signature of the Jelcz truck in the following spectra of detection:

- Visible
- Thermal
- Radar

The vehicle is built on an inflatable frame. The material used as the vehicle's body closely imitates the outer surface of the actual object.