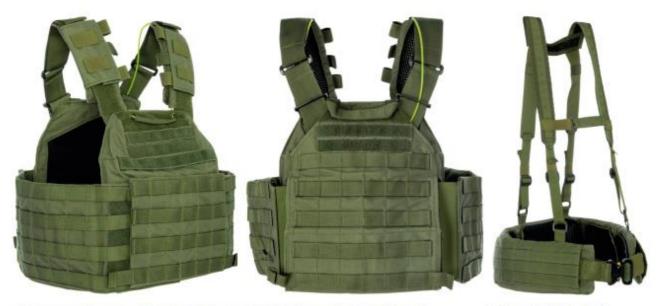

## PLATE CARRIER QRS AT

The Plate Carrier vest is dedicated to operators of SWAT units and other armed forces. Vest sheathing is made of CORDURA material, additionally equipped with MOLLE/PALS system for attaching pouches and accessories.

Style: Plate carrier, modular.

 $\begin{tabular}{ll} \textbf{Colors:} olive green, black. Other colors available on order. \\ \end{tabular}$ 

**Size:** M – XXL (different length of side belts).

**Weight:** Sheathing weight 1.60 kg. (Complete vest weight depends od the plates used).

## **Description:**

- Compatible with hard ballistic plates front plate, rear plate, and two side plates (15 x 15 [cm]).
- MOLLE/PALS System.
- QR self-release system.
- Replaceable front panel.

Additional options: Suspended.