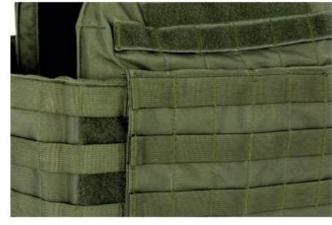

## PLATE CARRIER QRS AT

The Plate Carrier vest is dedicated to operators of SWAT units and other armed forces. Vest sheathing is made of CORDURA material, additionally equipped with MOLLE/PALS system for attaching pouches and accessories.

## **Description:**

- Compatible with hard ballistic plates front plate, rear plate, and two side plates (15 x 15 [cm]).
- MOLLE/PALS System.
- QR self-release system.
- Replaceable front panel.

Additional options: Suspended.