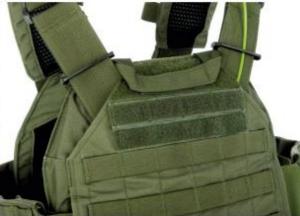

## **Description:**

- Compatible with hard ballistic plates front plate, rear plate, and two side plates (15 x 15 [cm]).
- MOLLE/PALS System.
- QR self-release system.
- Replaceable front panel.

Additional options: Suspended.