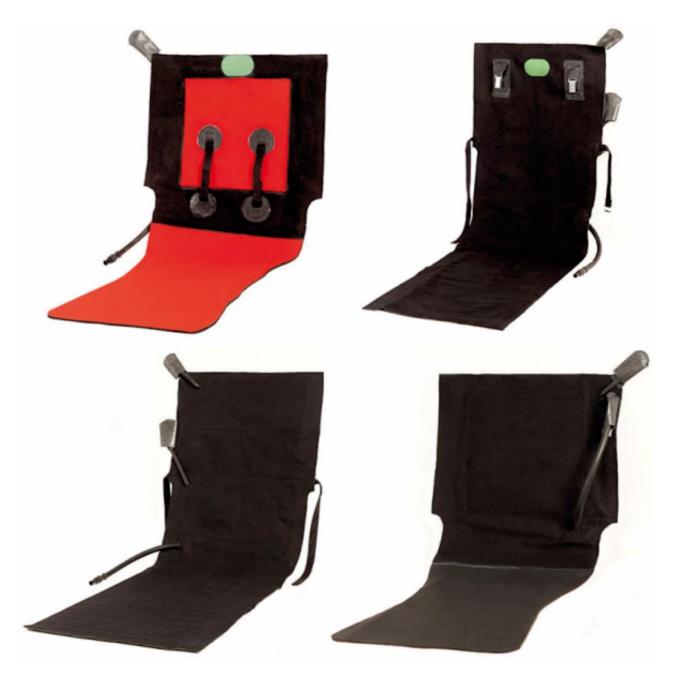

## PILOT SEAT OVERLAY

Ergonomic Inserts are designed for use in the seats of Mi-24D and Mi-24W. Shape memory allows the body to match the pilot's seat with regard to its individual needs. The Pilot Seat Overlay is fitted directly on the seat (under parachutes S-4) in place of regular Factory Lining and are secured to the seat with fastening devices.

## The Pilot Seat Overlay consists of:

- The Pilot Seat Overlay for the Pilot one piece (dimensions: length 1470 mm width 510 mm).
- The Pilot Seat Overlay for the Co-Pilot one piece (dimensions: length 1210 mm width 580 mm).