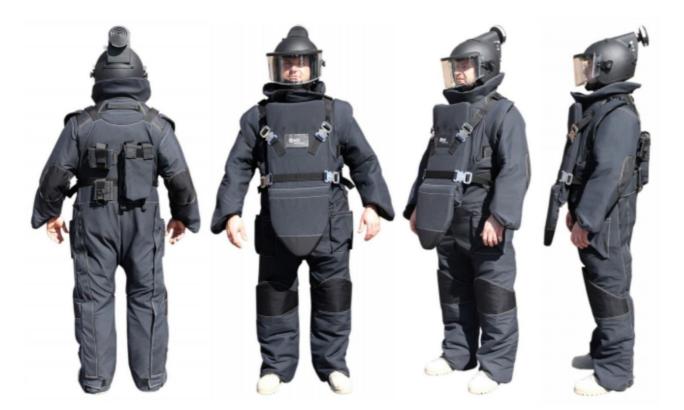

# TITANIA LIGHTWEIGHT BOMB SUIT

The TITANIA Lightweight Bomb Suit is a full specification bomb suit with design focus on comfort, flexibility and ightweight. Uniquely the sallopette style trousers are worn over the jacket providing a garment with no front openings and an uninterrupted funnel effect to dissipate the effects of blast. TITANIA can be easily donned and doffed by the wearer without the need of assistance and is especially suited to hot and humid conditions. The two part blast plates have the highest level of protection of any mainstream bomb suit manufacturer with a V50 of 1944 m/sec, 6395 fps (STANAG 2920 17gr FSP and also MIL STD 662F).

Helmet, blast plates, jacket and trousers with integral groin protector.