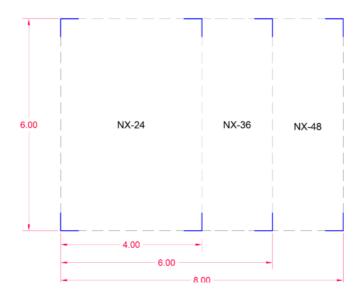

## **NX SERIES**

| PARAMETER          | NX-24 2W | NX-24 4W | NX-36  | NX-48   |
|--------------------|----------|----------|--------|---------|
| HEIGHT [m]         | 2,90     | 2,90     | 2,90   | 2,90    |
| WIDTH [m]          | 6,00     | 6,00     | 6,00   | 6,00    |
| LENGTH [m]         | 4,00     | 4,00     | 6,00   | 8,00    |
| USABLE AREA [m²]   | 24,00    | 24,00    | 36,00  | 48,00   |
| WEIGHT [kg] ±10%   | 230      | 240      | 310    |         |
| SETUP TIME [min]   | 15       | 15       | 20     | 25      |
| HANDLING [persons] | 4        | 4        | 6      | 6       |
| ACCOMMODATION      | 4 – 6    | 4 – 6    | 8 – 10 | 10 – 12 |