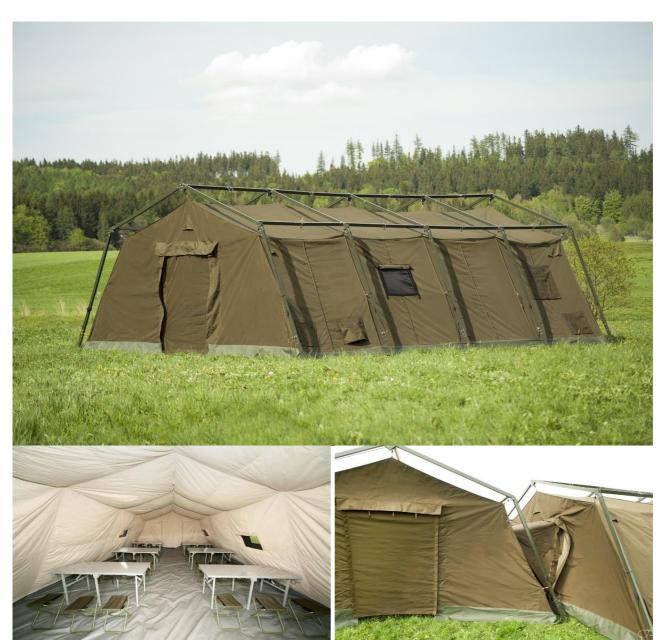

## **Description:**

- The load bearing structure of the tent is a rigid frame made of unified aluminum profiles.
- The frame's gable structure allows rainwater to run off freely.
- The canopy is made of flame-retardant fabric.
- The individual elements of the canopy are sewn together with a machine seal, which ensures durability and watertightness of the connections.
- The canopy is suspended from the frame via suspension wires, which minimize the time needed to set up the tent.
- Two entrances are located in the gable walls.
- Eight windows with a three-layer structure are located on the side walls of the tent.
- The floor, permanently integrated with the canopy of the tent, is made of flame-retardant PVC coated fabric.
- The internal lining, fixed to the outer canopy, is made of flame-retardant fabric.
- Two technical sleeves, located opposite each other in the side walls, can be used to connect an external fan, air conditioner, lead in electric wires, etc.
- The outer heat shield improves the thermal comfort inside the tent and boost the camouflage properties
  of the tent (various camouflage patterns are available, e.g. summer, winter, etc.)
- Tents can be connected in series.