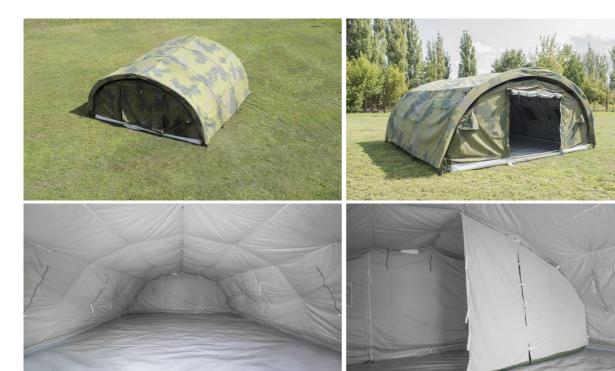

## **Description:**

- The shape of the frame (half-cylinder), along with the installation system used employing shock absorbers, reduces the effect of negative weather conditions.
- The frame is made in quick-deployment variant, thus minimizing the time necessary to deploy the tent.
- The dome is made of fire-resistant polyester fabric, in BERBERYS camouflage, with one-sided coating of neoprene/hypalon mixture, with aluminum paste (ensures thermal and light reflex – improves the efficiency of lighting and heater/air conditioner).
- The fabric provides camouflage in visible light and near-infrared light.
- The floor is fixed to the dome; it is made of polyester fabric, with double-sided coating of polyvinyl chloridebased mixture. The tent can be equipped with additional floor, providing the desired properties, e.g. antielectrostatic effect, easy clean-up of body fluids, oil or oil-related fluids.
- Internal lining, mounted to outer dome, is made of ripstop fire-resistant fabric. The fabric has certificate
  of approval from the National Institute of Hygiene.
- The flysheet is made of a fabric identical to the fabric of the dome. It can be rolled up and hung up at the sides.

The tent is designed to be used 24 hours a day. It can be deployed in the open air and transported with various means of transportation. The materials used for the tent are resistant to corrosive environmental factors (sunlight, humidity), mould, fungus, and destructive ageing processes.