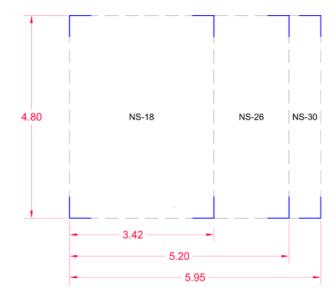

| PARAMETER          | NS-18       | NS-26       | NS-30       |
|--------------------|-------------|-------------|-------------|
| HEIGHT [m]         | 2,30 – 2,50 | 2,30 – 2,50 | 2,30 – 2,50 |
| WIDTH [m]          | 4,80        | 4,80        | 4,80        |
| LENGTH [m]         | 3,42        | 5,20        | 5,95        |
| USABLE AREA [m²]   | 16,50       | 25,00       | 28,50       |
| WEIGHT [kg] ±10%   | 215         | 240         | 265         |
| SETUP TIME [min]   | 15          | 20          | 25          |
| HANDLING [persons] | 4           | 4           | 4           |
| ACCOMMODATION      | 4 – 6       | 6 – 8       | 8 – 10      |