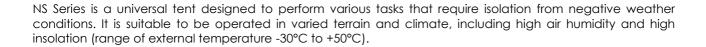

## **Description:**

- The shape of the frame (half-cylinder), along with the installation system used employing shock absorbers, reduces the effect of negative weather conditions.
- The frame is made in quick-deployment variant, thus minimizing the time necessary to deploy the tent.
- The dome is made of fire-resistant polyester fabric, in BERBERYS camouflage, with one-sided coating of neoprene/hypalon mixture, with aluminum paste (ensures thermal and light reflex – improves the efficiency of lighting and heater/air conditioner).
- The fabric provides camouflage in visible light and near-infrared light.
- The floor is fixed to the dome; it is made of polyester fabric, with double-sided coating of polyvinyl chloridebased mixture. The tent can be equipped with additional floor, providing the desired properties, e.g. antielectrostatic effect, easy clean-up of body fluids, oil or oil-related fluids.
- Internal lining, mounted to outer dome, is made of ripstop fire-resistant fabric. The fabric has certificate
  of approval from the National Institute of Hygiene.
- The flysheet is made of a fabric identical to the fabric of the dome. It can be rolled up and hung up at the sides.

## Optional accessories that improve the functionality of the tent:

- Internal and external lighting
- Rigid floor
- Air conditioner
- Other according to customer's guidelines.

This document is the property of Lubawa SA Ostrów Wielkopolski. It is protected by the copyright and may not be reproduced or used in any manner whatsoever without the express written permission of the owner.