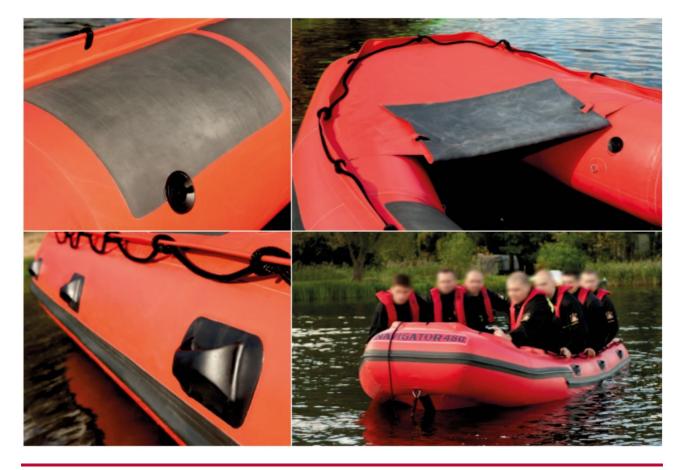

## **NAVIGATOR 390 AND NAVIGATOR 480 BOATS**

The Navigator 390 and Navigator 480 boat are designed for transport and rescue operations carried out by lifeguards at various bodies of water. It allows to safely swim at inland waters.

## Boat accessories (optional):

- Wooden floor
- Bellows (pump)
- Paddle, length 1,1 m
- Repair kit
- Bag for the boat
- Bag for the floor.

| Technical parameters               |                    |                    |
|------------------------------------|--------------------|--------------------|
|                                    | Navigator 390      | Navigator 480      |
| Dimensions                         | 390 x 184 [cm]     | 480 x 184 [cm]     |
| Weight                             | 120 kg             | 135 kg             |
| Number of persons                  | 7                  | 10                 |
| Maximum load                       | 975 kg             | 1225 kg            |
| Number of chambers                 | 5                  | 5                  |
| Diameter of tube                   | 50 cm              | 50 cm              |
| Dimensions of the boat in the bag  | 190 x 60 x 35 [cm] | 190 x 60 x 35 [cm] |
| Dimensions of the floor in the bag | 110 x 60 x 20 [cm] | 110 x 60 x 20 [cm] |
| Recommended engine power KM/kW     | 20/28              | 40/28              |
| Maximum engine power KM/kW         | 35/25              | 50/36              |