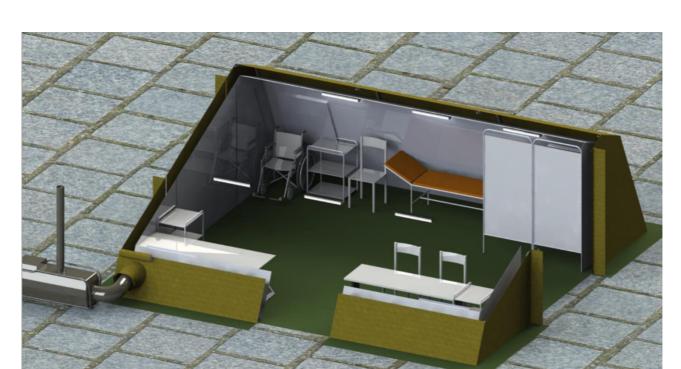

#### Additional equipment:

- lighting lamps
- emergency lighting lamps
- extension cord
- folding camp bed
- field stool folded
- folding field table
- medical screen
- system for monitoring the temperature

#### Additional equipment:

- containers 20' and 40' Heater and air conditioner floor
- extinguisher
- generator additional technical equipment

Our tents