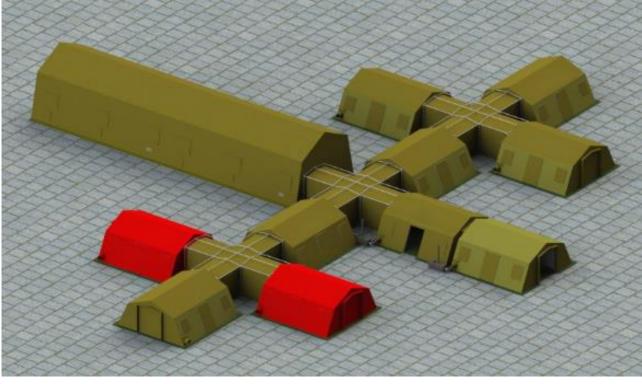

Attention: the field hospital visualization is for information purposes only. The layout of the hospital, the number, placement, purpose and equipment of each tent is customized individually according to the needs or requirements of each Customer.

#### **Universal Coupler**

Universal coupler enables tents of any LUBAWAAID type to be joined together, and/or to be joined with containers and vehicles. This gives the ability to build mobile bases / tent structures adapted to the specific nature of operations. Each coupler has: