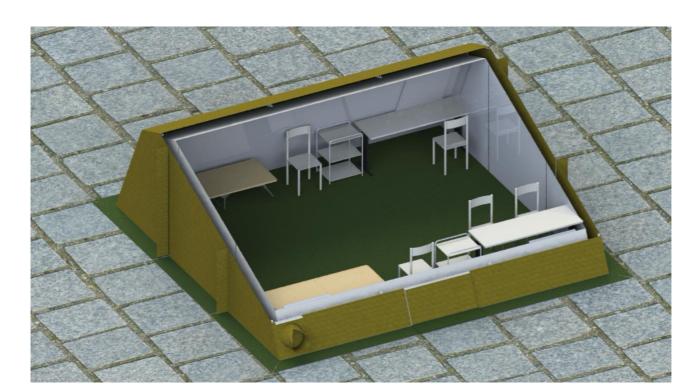

Admission room

Admission room

Triage unit

Triage unit

Tent connector

Observation ward

Observation ward

Treatment room

Treatment room

This document is the property of Lubawa SA Ostrów Wielkopolski. It is protected by the copyright and may not be reproduced or used in any manner whatsoever without the express written permission of the owner.

LUBAWA S.A. Staroprzygodzka 117, 63-400 Ostrów Wielkopolski

Intensive care

Intensive care

Decontamination tent

Decontamination tent

Doctors lounge

Doctors lounge

Technical room

Technical room