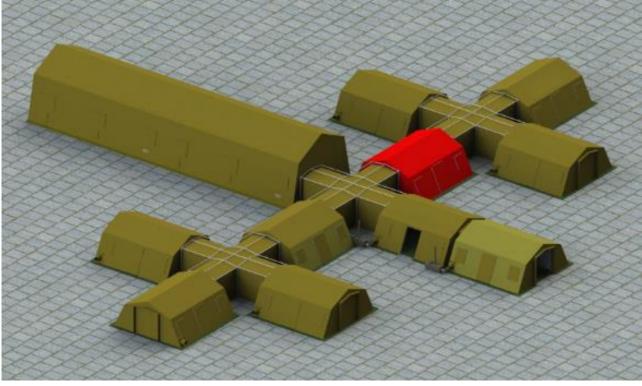

Attention: the field hospital visualization is for information purposes only. The layout of the hospital, the number, placement, purpose and equipment of each tent is customized individually according to the needs or requirements of each Customer.

#### **Universal Coupler**

Universal coupler enables tents of any LUBAWAAID type to be joined together, and/or to be joined with containers and vehicles. This gives the ability to build mobile bases / tent structures adapted to the specific nature of operations. Each coupler has: