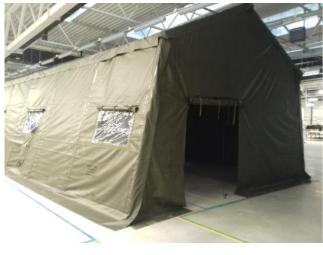

#### NST-71 tent

NST-71 is our large-sized universal tent designed for various tasks requiring protection against adverse weather conditions. It can be deployed as a sleeper, medical tent (for medical units), command center, a mobile field warehouse etc.

It is a reliable solution for diverse terrain and weather conditions, including high humidity and intensive sunlight (external temperature range: from-30°C to +50°C).

| Width               | ~ 6,40 m  |
|---------------------|-----------|
| Height (center)     | ~ 4,50 m  |
| Height (side walls) | ~ 3,20 m  |
| Length              | ~ 11,20 m |

| Floor space        | ~ 72,00 m <sub>2</sub> |
|--------------------|------------------------|
| Weight             | ~ 830 kg               |
| Deployment time    | ~ 120 min. / 6 osób    |
| Transport capacity | ~ 4 m <sub>3</sub>     |