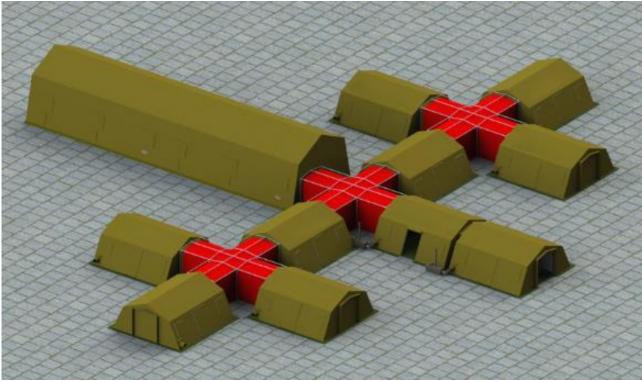

Attention: the field hospital visualization is for information purposes only. The layout of the hospital, the number, placement, purpose and equipment of each tent is customized individually according to the needs or requirements of each Customer.

Admission room

Admission room

Triage unit

Triage unit

Tent connector

Observation ward

Observation ward

Treatment room

Treatment room

This document is the property of Lubawa SA Ostrów Wielkopolski. It is protected by the copyright and may not be reproduced or used in any manner whatsoever without the express written permission of the owner.

LUBAWA S.A. Staroprzygodzka 117, 63-400 Ostrów Wielkopolski

Intensive care

Intensive care

Decontamination tent

Decontamination tent

Doctors lounge

Doctors lounge

Technical room

Technical room