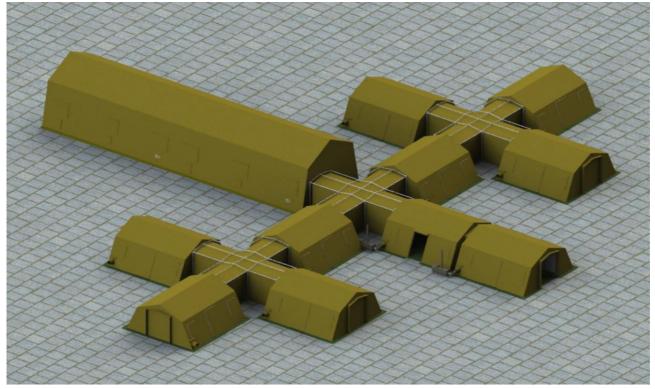

Attention: the field hospital visualization is for information purposes only. The layout of the hospital, the number, placement, purpose and equipment of each tent is customized individually according to the needs or requirements of each Customer.

#### **Universal Coupler**

Universal coupler enables tents of any LUBAWAAID type to be joined together, and/or to be joined with containers and vehicles. This gives the ability to build mobile bases / tent structures adapted to the specific nature of operations. Each coupler has: