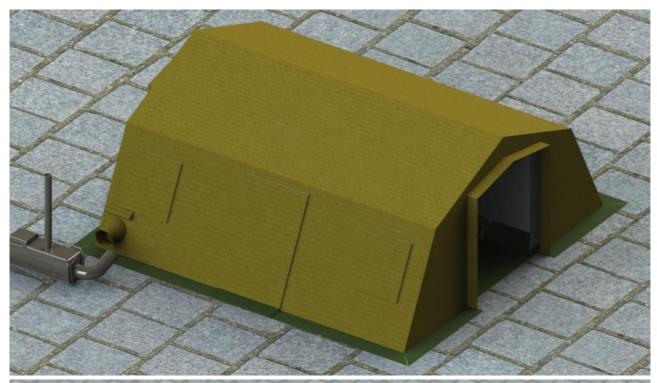

#### NST-71 tent

NST-71 is our large-sized universal tent designed for various tasks requiring protection against adverse weather conditions. It can be deployed as a sleeper, medical tent (for medical units), command center, a mobile field warehouse etc.

It is a reliable solution for diverse terrain and weather conditions, including high humidity and intensive sunlight (external temperature range: from-30°C to +50°C).

| Width               | ~ 6,40 m  |
|---------------------|-----------|
| Height (center)     | ~ 4,50 m  |
| Height (side walls) | ~ 3,20 m  |
| Length              | ~ 11,20 m |

| Floor space        | ~ 72,00 m <sub>2</sub> |
|--------------------|------------------------|
| Weight             | ~ 830 kg               |
| Deployment time    | ~ 120 min. / 6 osób    |
| Transport capacity | ~ 4 m <sub>3</sub>     |