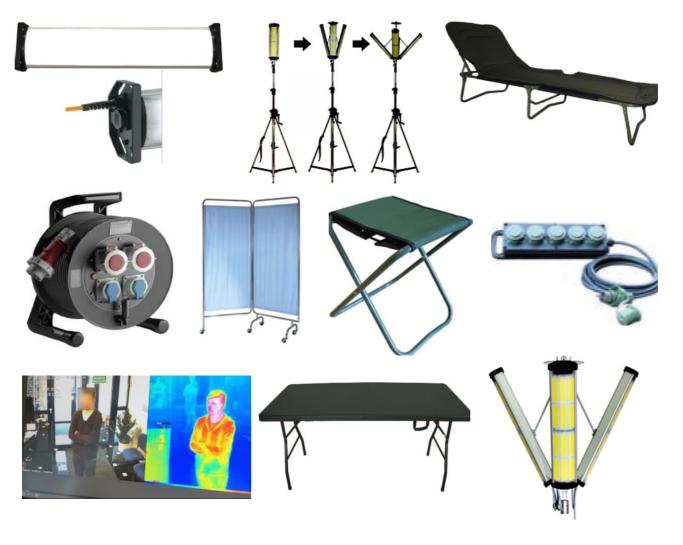

#### Additional equipment:

- lighting lamps
- emergency lighting lamps
- extension cord
- folding camp bed
- field stool folded
- folding field table
- medical screen
- system for monitoring the temperature