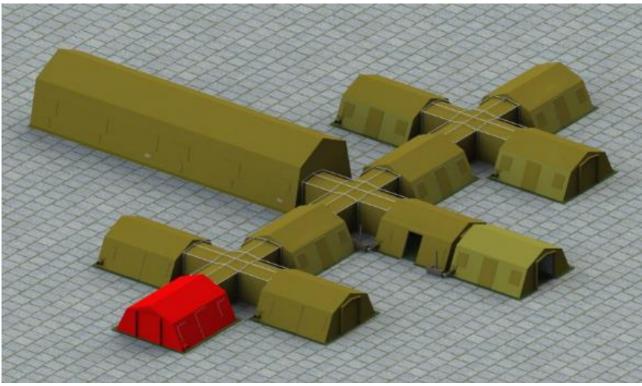

Attention: the field hospital visualization is for information purposes only. The layout of the hospital, the number, placement, purpose and equipment of each tent is customized individually according to the needs or requirements of each Customer.

Admission room

Admission room

Triage unit

Triage unit

Tent connector

Observation ward

Observation ward

Treatment room

Treatment room

This document is the property of Lubawa SA Ostrów Wielkopolski. It is protected by the copyright and may not be reproduced or used in any manner whatsoever without the express written permission of the owner.

LUBAWA S.A. Staroprzygodzka 117, 63-400 Ostrów Wielkopolski

Intensive care

Intensive care

Decontamination tent

Decontamination tent

Doctors lounge

Doctors lounge

Technical room

Technical room