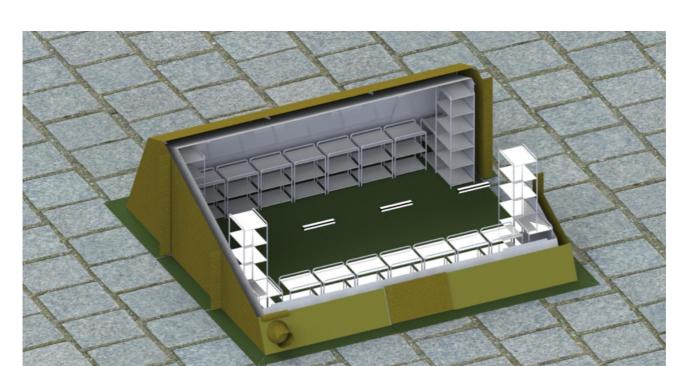

#### THW tent

THW is an all-purpose tent intended for performance of various tasks that require isolation from influence of adverse atmospheric conditions. The THW tent can be used as a sleeping tent, hospital tent (medical coverage), commend post, field store, etc.

The tent is prepared for use in different terrain and climate conditions, also with large air humidity and in large sun exposure (external temperature range from -30°C to +50°C).

| Width  | ~ 5,90 m |
|--------|----------|
| Height | ~ 2,70 m |
| Length | ~ 6,00 m |

| Floor space | ~ 35,00 m <sub>2</sub> |
|-------------|------------------------|
| Weight      | ~ 125 kg               |
|             |                        |

This document is the property of Lubawa SA Ostrów Wielkopolski. It is protected by the copyright and may not be reproduced or used in any manner whatsoever without the express written permission of the owner.