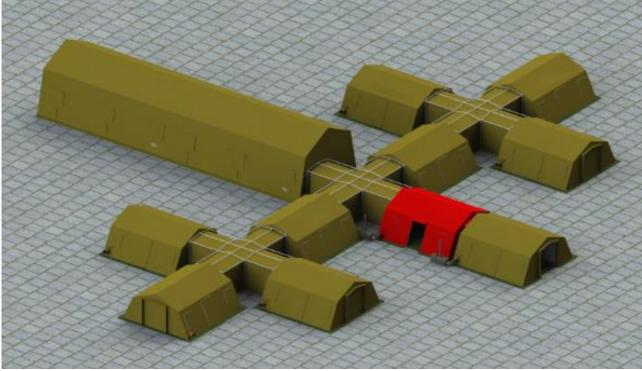

Attention: the field hospital visualization is for information purposes only. The layout of the hospital, the number, placement, purpose and equipment of each tent is customized individually according to the needs or requirements of each Customer.

Admission room

Admission room

Triage unit

Triage unit

Tent connector

Observation ward

Observation ward

Treatment room

Treatment room

This document is the property of Lubawa SA Ostrów Wielkopolski. It is protected by the copyright and may not be reproduced or used in any manner whatsoever without the express written permission of the owner.

LUBAWA S.A. Staroprzygodzka 117, 63-400 Ostrów Wielkopolski

Intensive care

Intensive care

Decontamination tent

Decontamination tent

Doctors lounge

Doctors lounge

Technical room

Technical room