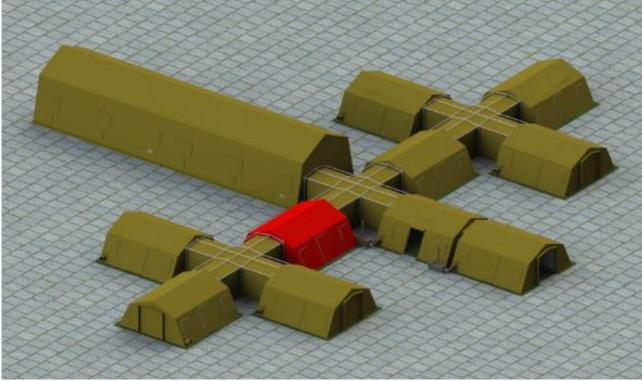

Attention: the field hospital visualization is for information purposes only. The layout of the hospital, the number, placement, purpose and equipment of each tent is customized individually according to the needs or requirements of each Customer.

#### **Universal Coupler**

Universal coupler enables tents of any LUBAWAAID type to be joined together, and/or to be joined with containers and vehicles. This gives the ability to build mobile bases / tent structures adapted to the specific nature of operations. Each coupler has: