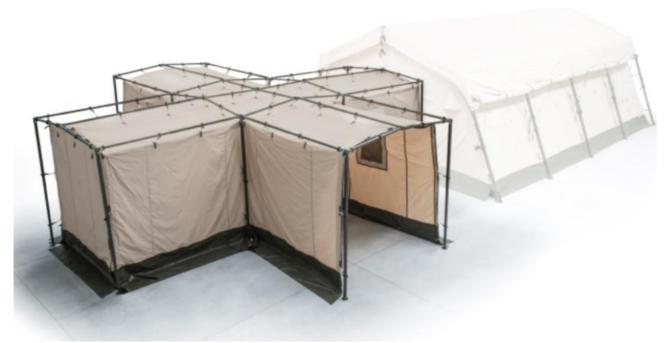

#### **Universal Coupler**

Universal coupler enables tents of any LUBAWAAID type to be joined together, and/or to be joined with containers and vehicles. This gives the ability to build mobile bases / tent structures adapted to the specific nature of operations. Each coupler has:

- two identical end walls with entrances closed with a zipper; aps can be rolled up and fastened with bands with clips.
- two windows, one at each opposite side wall of coupler, for illumination and ventilation; each window has a sewn-in mosquito net.
- two openings for inserting electric and lighting wires, located near the windows.
- tunnels for distributing wires in the coupler

| Width           | ~ 7,25 m               |
|-----------------|------------------------|
| Height (center) | ~ 2,20 m               |
| Length          | ~ 7,25 m               |
| Floor space     | ~ 24,00 m <sub>2</sub> |

| Weight             | ~ 210 kg           |
|--------------------|--------------------|
| Deployment time    | ~ 30 min. / 4 osób |
| Transport capacity | ~ 2 m <sub>3</sub> |