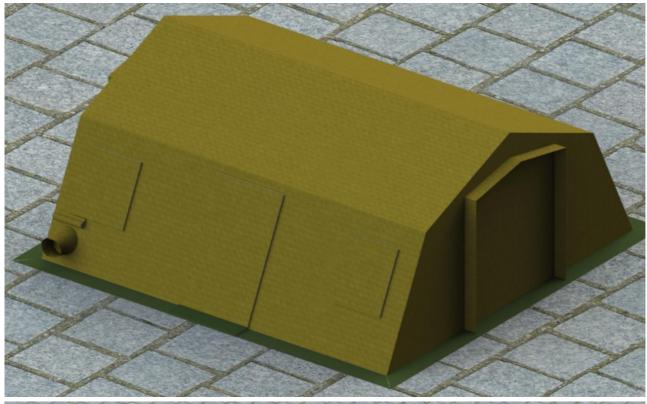

#### NST-71 tent

NST-71 is our large-sized universal tent designed for various tasks requiring protection against adverse weather conditions. It can be deployed as a sleeper, medical tent (for medical units), command center, a mobile field warehouse etc.

It is a reliable solution for diverse terrain and weather conditions, including high humidity and intensive sunlight (external temperature range: from-30°C to +50°C).

| Width               | ~ 6,40 m  |
|---------------------|-----------|
| Height (center)     | ~ 4,50 m  |
| Height (side walls) | ~ 3,20 m  |
| Length              | ~ 11,20 m |

| Floor space        | ~ 72,00 m <sub>2</sub> |
|--------------------|------------------------|
| Weight             | ~ 830 kg               |
| Deployment time    | ~ 120 min. / 6 osób    |
| Transport capacity | ~ 4 m <sub>3</sub>     |