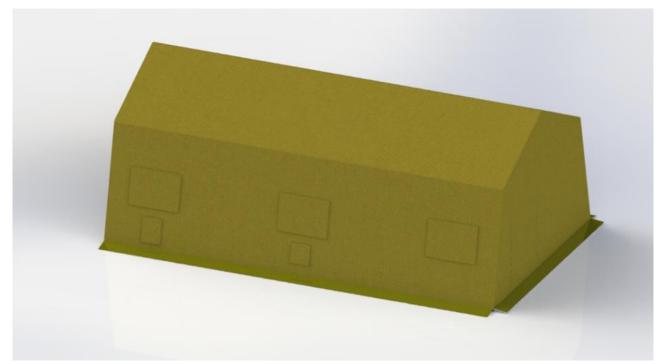

#### THW tent

THW is an all-purpose tent intended for performance of various tasks that require isolation from influence of adverse atmospheric conditions. The THW tent can be used as a sleeping tent, hospital tent (medical coverage), commend post, field store, etc.

The tent is prepared for use in different terrain and climate conditions, also with large air humidity and in large sun exposure (external temperature range from -30°C to +50°C).

| Width  | ~ 5,90 m |
|--------|----------|
| Height | ~ 2,70 m |
| Length | ~ 6,00 m |

| Floor space | ~ 35,00 m <sub>2</sub> |
|-------------|------------------------|
| Weight      | ~ 125 kg               |
|             |                        |

This document is the property of Lubawa SA Ostrów Wielkopolski. It is protected by the copyright and may not be reproduced or used in any manner whatsoever without the express written permission of the owner.