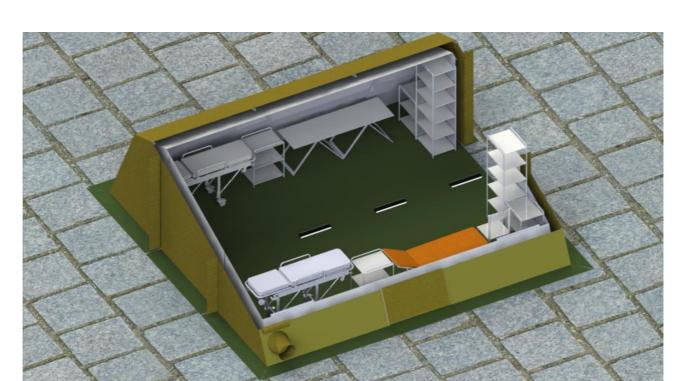

Admission room

Admission room

Triage unit

Triage unit

Tent connector

Observation ward

Observation ward

Treatment room

Treatment room

This document is the property of Lubawa SA Ostrów Wielkopolski. It is protected by the copyright and may not be reproduced or used in any manner whatsoever without the express written permission of the owner.