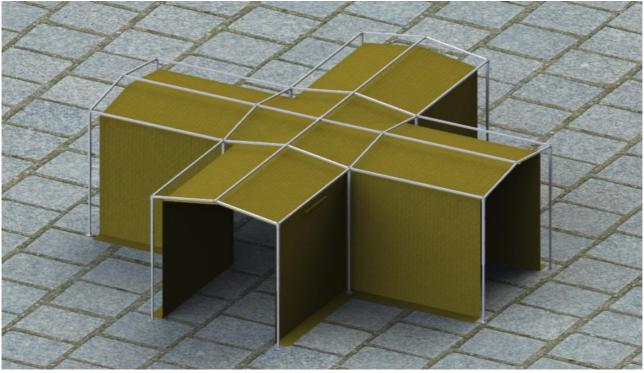

#### **Universal Coupler**

Universal coupler enables tents of any LUBAWAAID type to be joined together, and/or to be joined with containers and vehicles. This gives the ability to build mobile bases / tent structures adapted to the specific nature of operations. Each coupler has:

- two identical end walls with entrances closed with a zipper; aps can be rolled up and fastened with bands with clips.
- two windows, one at each opposite side wall of coupler, for illumination and ventilation; each window has a sewn-in mosquito net.
- two openings for inserting electric and lighting wires, located near the windows.
- tunnels for distributing wires in the coupler

| Width           | ~ 7,25 m               |
|-----------------|------------------------|
| Height (center) | ~ 2,20 m               |
| Length          | ~ 7,25 m               |
| Floor space     | ~ 24,00 m <sub>2</sub> |

| Weight             | ~ 210 kg           |
|--------------------|--------------------|
| Deployment time    | ~ 30 min. / 4 osób |
| Transport capacity | ~ 2 m <sub>3</sub> |