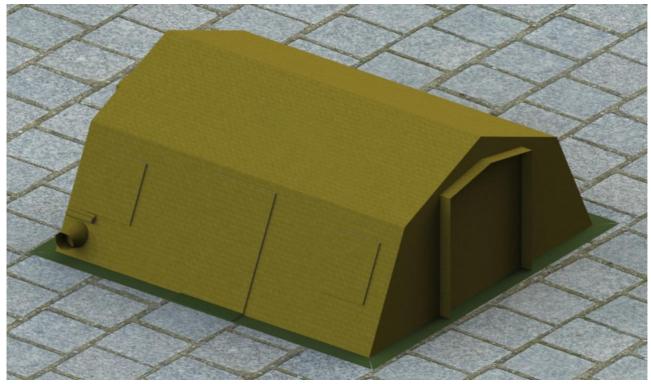

#### THW tent

THW is an all-purpose tent intended for performance of various tasks that require isolation from influence of adverse atmospheric conditions. The THW tent can be used as a sleeping tent, hospital tent (medical coverage), commend post, field store, etc.

The tent is prepared for use in different terrain and climate conditions, also with large air humidity and in large sun exposure (external temperature range from -30°C to +50°C).

| Width  | ~ 5,90 m |
|--------|----------|
| Height | ~ 2,70 m |
| Length | ~ 6,00 m |

| Floor space | ~ 35,00 m <sub>2</sub> |
|-------------|------------------------|
| Weight      | ~ 125 kg               |
|             |                        |

This document is the property of Lubawa SA Ostrów Wielkopolski. It is protected by the copyright and may not be reproduced or used in any manner whatsoever without the express written permission of the owner.