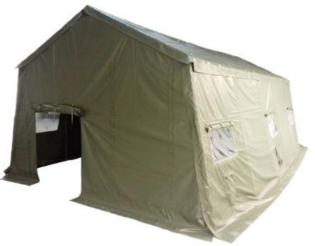

#### NST-71 tent

NST-71 is our large-sized universal tent designed for various tasks requiring protection against adverse weather conditions. It can be deployed as a sleeper, medical tent (for medical units), command center, a mobile field warehouse etc.

It is a reliable solution for diverse terrain and weather conditions, including high humidity and intensive sunlight (external temperature range: from-30°C to +50°C).

| Width               | ~ 6,40 m  |
|---------------------|-----------|
| Height (center)     | ~ 4,50 m  |
| Height (side walls) | ~ 3,20 m  |
| Length              | ~ 11,20 m |

| Floor space        | ~ 72,00 m <sub>2</sub> |
|--------------------|------------------------|
| Weight             | ~ 830 kg               |
| Deployment time    | ~ 120 min. / 6 osób    |
| Transport capacity | ~ 4 m <sub>3</sub>     |