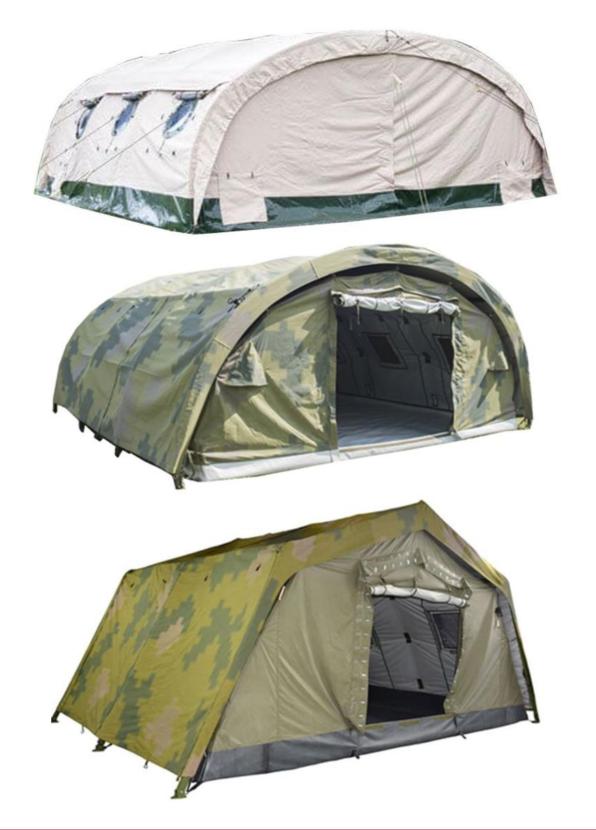

#### THW tent

THW is an all-purpose tent intended for performance of various tasks that require isolation from influence of adverse atmospheric conditions. The THW tent can be used as a sleeping tent, hospital tent (medical coverage), commend post, field store, etc.

#### NST-71 tent

NST-71 is our large-sized universal tent designed for various tasks requiring protection against adverse weather conditions. It can be deployed as a sleeper, medical tent (for medical units), command center, a mobile field warehouse etc.