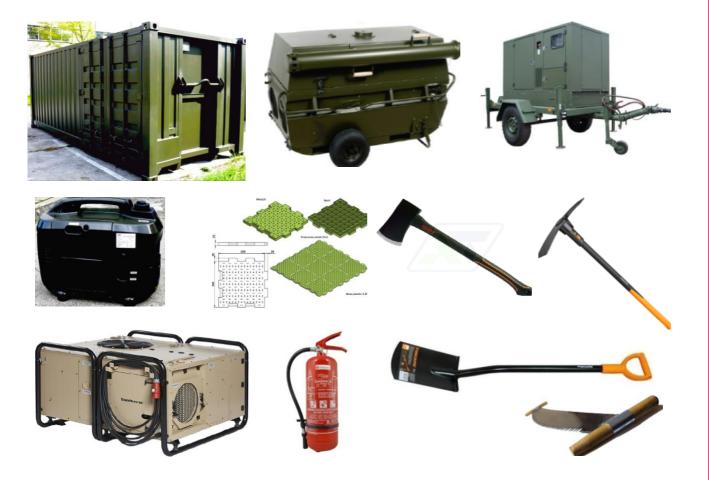

#### Additional equipment:

- containers 20' and 40' Heater and air conditioner floor
- extinguisher
- generator additional technical equipment

Our tents