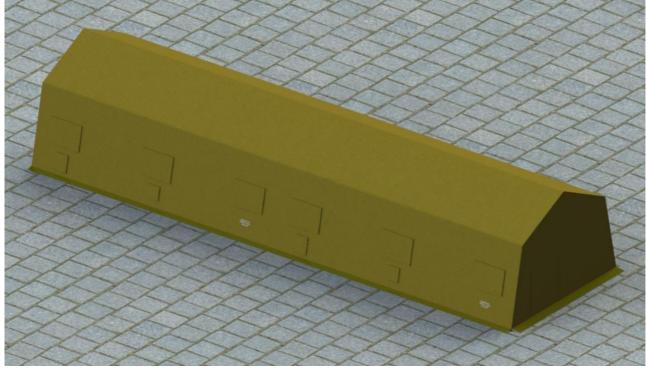

#### NST-71 tent

NST-71 is our large-sized universal tent designed for various tasks requiring protection against adverse weather conditions. It can be deployed as a sleeper, medical tent (for medical units), command center, a mobile field warehouse etc.

It is a reliable solution for diverse terrain and weather conditions, including high humidity and intensive sunlight (external temperature range: from-30°C to +50°C).

| Width               | ~ 6,40 m  |
|---------------------|-----------|
| Height (center)     | ~ 4,50 m  |
| Height (side walls) | ~ 3,20 m  |
| Length              | ~ 11,20 m |

| Floor space        | ~ 72,00 m <sub>2</sub> |
|--------------------|------------------------|
| Weight             | ~ 830 kg               |
| Deployment time    | ~ 120 min. / 6 osób    |
| Transport capacity | ~ 4 m <sub>3</sub>     |