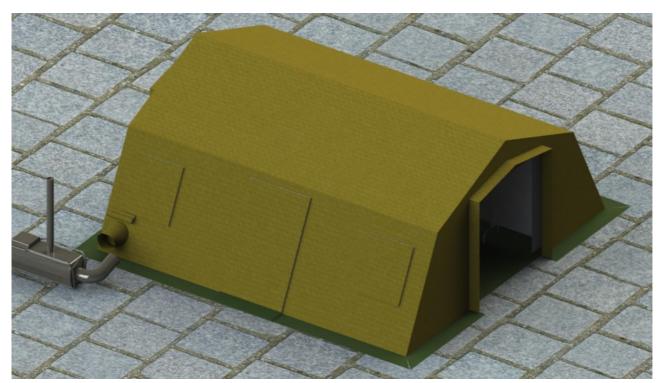

#### THW tent

THW is an all-purpose tent intended for performance of various tasks that require isolation from influence of adverse atmospheric conditions. The THW tent can be used as a sleeping tent, hospital tent (medical coverage), commend post, field store, etc.

The tent is prepared for use in different terrain and climate conditions, also with large air humidity and in large sun exposure (external temperature range from -30°C to +50°C).

| Width  | ~ 5,90 m |
|--------|----------|
| Height | ~ 2,70 m |
| Length | ~ 6,00 m |

| Floor space | ~ 35,00 m <sub>2</sub> |
|-------------|------------------------|
| Weight      | ~ 125 kg               |
|             |                        |

This document is the property of Lubawa SA Ostrów Wielkopolski. It is protected by the copyright and may not be reproduced or used in any manner whatsoever without the express written permission of the owner.