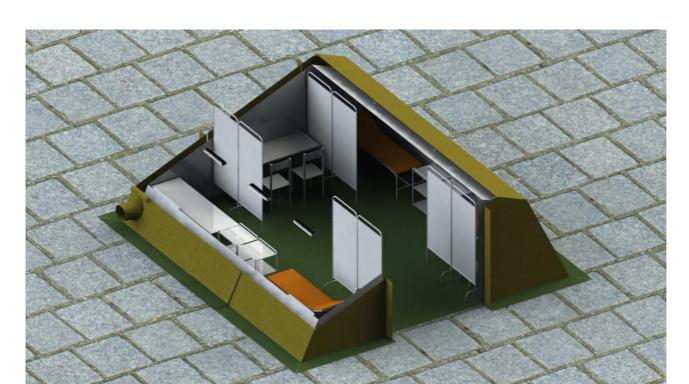

Admission room

Admission room

Triage unit

Triage unit

Tent connector

Observation ward

Observation ward

Treatment room

Treatment room

This document is the property of Lubawa SA Ostrów Wielkopolski. It is protected by the copyright and may not be reproduced or used in any manner whatsoever without the express written permission of the owner.

LUBAWA S.A. Staroprzygodzka 117, 63-400 Ostrów Wielkopolski

Intensive care

Intensive care

Decontamination tent

Decontamination tent

Doctors lounge

Doctors lounge

Technical room

Technical room