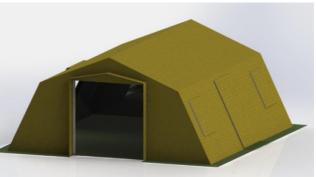

#### THW tent

THW is an all-purpose tent intended for performance of various tasks that require isolation from influence of adverse atmospheric conditions. The THW tent can be used as a sleeping tent, hospital tent (medical coverage), commend post, field store, etc.

The tent is prepared for use in different terrain and climate conditions, also with large air humidity and in large sun exposure (external temperature range from -30°C to +50°C).

| Width  | ~ 5,90 m |
|--------|----------|
| Height | ~ 2,70 m |
| Length | ~ 6,00 m |

| Floor space | ~ 35,00 m <sub>2</sub> |
|-------------|------------------------|
| Weight      | ~ 125 kg               |
|             |                        |

This document is the property of Lubawa SA Ostrów Wielkopolski. It is protected by the copyright and may not be reproduced or used in any manner whatsoever without the express written permission of the owner.