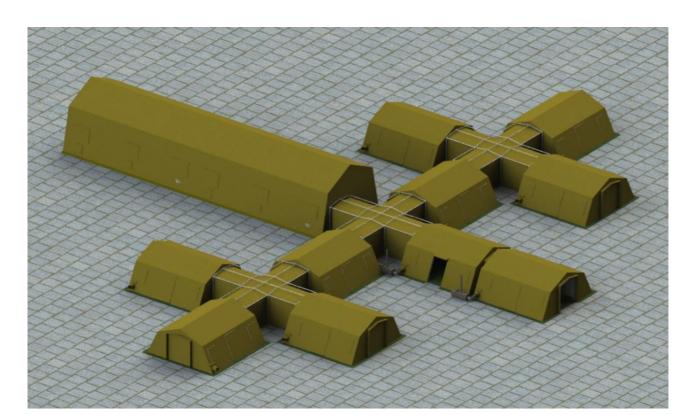

Attention: the field hospital visualization is for information purposes only. The layout of the hospital, the number, placement, purpose and equipment of each tent is customized individually according to the needs or requirements of each Customer.

Admission room

Admission room

Triage unit

Triage unit

Tent connector

Observation ward

Observation ward

Treatment room

Treatment room

This document is the property of Lubawa SA Ostrów Wielkopolski. It is protected by the copyright and may not be reproduced or used in any manner whatsoever without the express written permission of the owner.

LUBAWA S.A. Staroprzygodzka 117, 63-400 Ostrów Wielkopolski

Intensive care

Intensive care

Decontamination tent

Decontamination tent

Doctors lounge

Doctors lounge

Technical room

Technical room