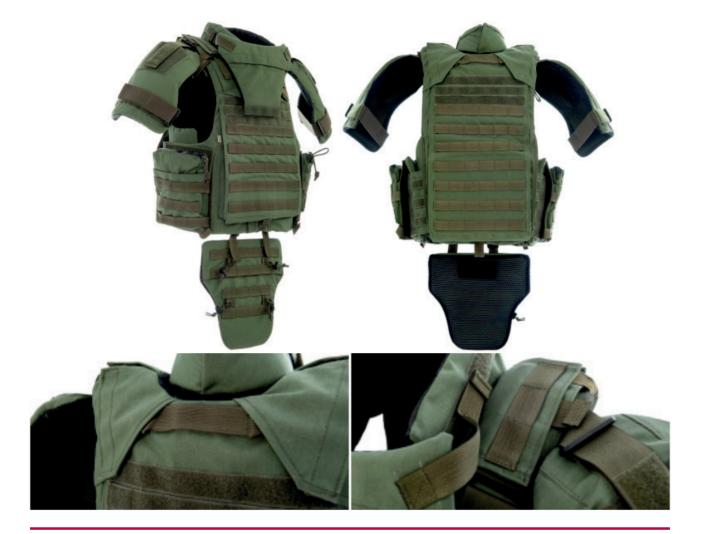

## **MKO MODULE PROTECTIVE VEST**

- "MKO" MODULE PROTECTIVE VEST is intended for uniformed armed forces,
- due to iits functionality, it serves as a versatile lightweight protective vest integrated with a platform for transporting tactical equipment,
- module-mounted pockets and accessories (MOLLE/PALS),
- a basic MKO vest consists of a front and back part together with a ballistic packet made up of soft ballistic
- the MKO vest may also be extended to include: a ballistic collar (1 set), 3D shoulder protection (1 set), abdomen protection(1 set), module ballistic belt with low-profile suspenders (1 set), thigh panels (1 set),
- the MKO vest is designed to carry 4 hard ballistic inserts (hard-plates) placed inside the pockets,
- the vest may be equipped with larynx protection using a hard ballistic insert,
- maximum protection is ensured by soft aramid-fiber inserts K2/O3 according to PN-V-87000:2011; NIJ IIIA according to NIJ STANDARD 0101.04,
- maximum protection ensured by hard ballistic plates K5B according to PN-V-87000:2011; NIJ III/IV according to NIJ STANDARD 0101.04,
- the vest has a two-point quick release system for emergencies (QR),
- a specially designed back part of the vest increases the protected area of the wearer's back, especially in a kneeling position,
- the outer lining of the bulletproof vest is made of the most durable high-quality heavy-duty materials to ensure concealment from night-vision infrared detectors (IRR) /depending on the model/,
- the design is ergonomic thanks to flexible belts and spacer net for better ventilation,
- the vest is intended to be worn on the clothes. It is also suitable for all-year-round use in all weather conditions, ensuring fixed protection parameters and performance.