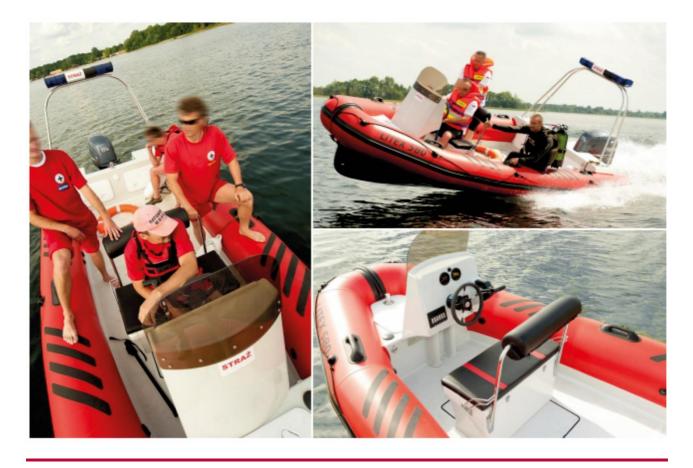

Litex 580 is a compact RIB-type boat whose seakeeping abilities allow it to be used at sea. Is designed in a way that maximises its full potential. The size of the boat allows it to be transported by road, by a driver with a "B" category driving license. High stability of the boat guarantees its safety at sea. The tubes are made of Hypalon 1670 dtex, which guarantees strength of the boat and resistance to weather.

Its innovative hull design provides high load capacity. Litex 580 is a specific-purpose boat used for rescue operations and is tailored for the needs of the fire service. During transport, the pump can draw water and transmit it by hose to a tank or car. It is also possible to carry out fire-fighting operations directly from the boat. Litex 580 is compatible for transporting a pump. Thanks to a system of water suction it can draw in water while moving in water and transfer via a hose to a car or tank. It is also possible to carry out a firefighting operation directly from a boat.