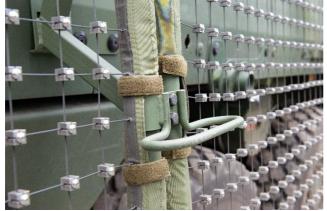

## **KEY FEATURES:**

- The lightweight frame is made of composite or aluminum alloy materials.
- The strings have high tensile strength.
- Special coating protects the net against adverse weather conditions.
- The strings tension is made possible by textile straps located on the sides of the frame and kept in place by Velcro bands.
- The strings have metal elements attached at crossing points, preventing them from shifting out of place.

The individual net modules that form the protection system are connected with rigid screw joints or bands made of Velcro tapes. The net modules are mounted onto the object with adjustable brackets that set the distance between the net and the protected surface.