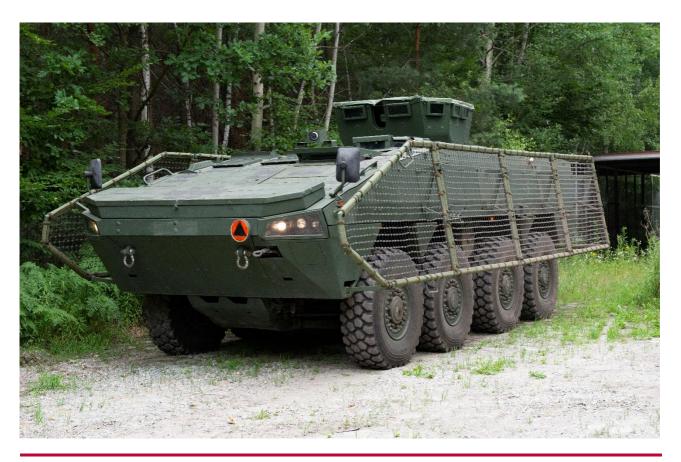

## LIGHTWEIGHT RPG NET SCREEN

The lightweight RPG net screen is designed to protect vehicles and other military objects against impacts from PG 7W and PG 7WM type High Explosive Anti-Tank (HEAT) grenades. The system is composed of individual net modules tailored to the size and dimensions of the object to be protected.

The individual net modules that form the protection system are connected with rigid screw joints or bands made of Velcro tapes. The net modules are mounted onto the object with adjustable brackets that set the distance between the net and the protected surface.

+48 62 737 5708

The system is exceptionally lightweight – the net and profiles alone weight only 4.75 kg/m2. The weight of the entire panel depends on the shape and size of the frame. The product is subject to the EPO / PCT patent procedure, patent application ID EP19461550A.