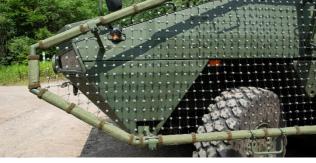

## LIGHTWEIGHT RPG NET SCREEN

The lightweight RPG net screen is designed to protect vehicles and other military objects against impacts from PG 7W and PG 7WM type High Explosive Anti-Tank (HEAT) grenades. The system is composed of individual net modules tailored to the size and dimensions of the object to be protected.

+48 62 737 5708

The system is exceptionally lightweight – the net and profiles alone weight only 4.75 kg/m2. The weight of the entire panel depends on the shape and size of the frame. The product is subject to the EPO / PCT patent procedure, patent application ID EP19461550A.