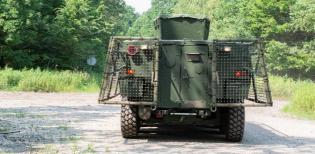

## LIGHTWEIGHT RPG NET SCREEN

The lightweight RPG net screen is designed to protect vehicles and other military objects against impacts from PG 7W and PG 7WM type High Explosive Anti-Tank (HEAT) grenades. The system is composed of individual net modules tailored to the size and dimensions of the object to be protected.

## **KEY FEATURES:**

- The lightweight frame is made of composite or aluminum alloy materials.
- The strings have high tensile strength.
- Special coating protects the net against adverse weather conditions.
- The strings tension is made possible by textile straps located on the sides of the frame and kept in place by Velcro bands.
- The strings have metal elements attached at crossing points, preventing them from shifting out of place.

The individual net modules that form the protection system are connected with rigid screw joints or bands made of Velcro tapes. The net modules are mounted onto the object with adjustable brackets that set the distance between the net and the protected surface.

+48 62 737 5708

The system is exceptionally lightweight – the net and profiles alone weight only 4.75 kg/m2. The weight of the entire panel depends on the shape and size of the frame. The product is subject to the EPO / PCT patent procedure, patent application ID EP19461550A.