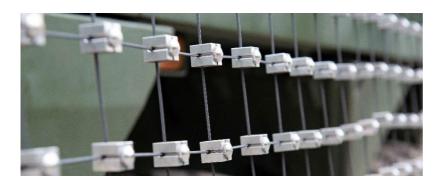

## **KEY FEATURES:**

- The lightweight frame is made of composite or aluminum alloy materials.
- The strings have high tensile strength.
- Special coating protects the net against adverse weather conditions.
- The strings tension is made possible by textile straps located on the sides of the frame and kept in place by Velcro bands.
- The strings have metal elements attached at crossing points, preventing them from shifting out of place.