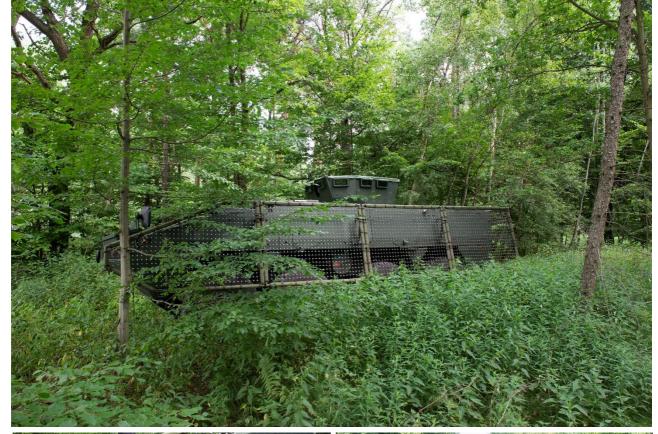

## LIGHTWEIGHT RPG NET SCREEN

The lightweight RPG net screen is designed to protect vehicles and other military objects against impacts from PG 7W and PG 7WM type High Explosive Anti-Tank (HEAT) grenades. The system is composed of individual net modules tailored to the size and dimensions of the object to be protected.

The content of this document is not an offer within the meaning of the Civil Code. The presented visualizations are for illustrative and informative purposes only. The actual product may therefore differ from the presented one and, in particular, depends on the specific type of vehicle and the scope of the order.