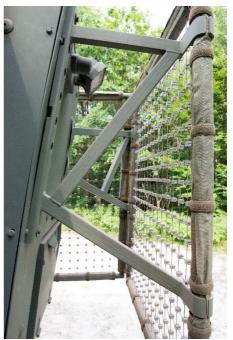

The individual net modules that form the protection system are connected with rigid screw joints or bands made of Velcro tapes. The net modules are mounted onto the object with adjustable brackets that set the distance between the net and the protected surface.