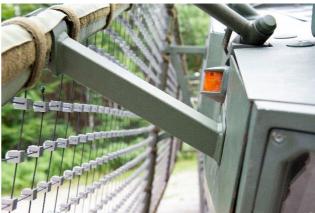

## **KEY FEATURES:**

- The lightweight frame is made of composite or aluminum alloy materials.
- The strings have high tensile strength.
- Special coating protects the net against adverse weather conditions.
- The strings tension is made possible by textile straps located on the sides of the frame and kept in place by Velcro bands.
- The strings have metal elements attached at crossing points, preventing them from shifting out of place.

The individual net modules that form the protection system are connected with rigid screw joints or bands made of Velcro tapes. The net modules are mounted onto the object with adjustable brackets that set the distance between the net and the protected surface.