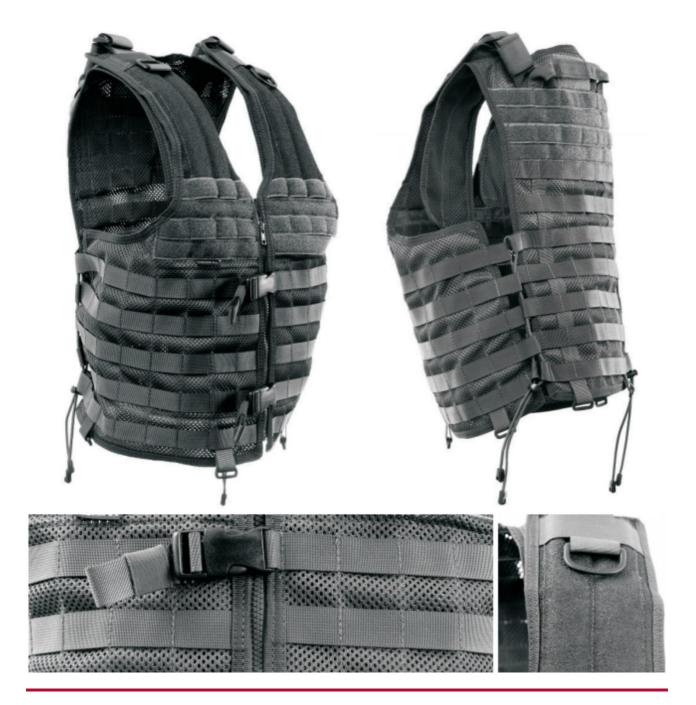

## Charakterystyka:

- Vest designed for carrying equipment in different operations with MOLLE/PALS webbing.
- Made of materials attested for durability.
- Resistant to all weather conditions.
- Equipped with evacuation drag useful in rescue operations.
- Fast zippers supported with buckle fastening provides quick vest removal.
- Anti slip padding on shoulder provides more accurate aiming.
- Length and width adjustment system in shoulder, hip and chest enables anatomical vest adjustment.
- Full compatibility with all accessories by using MOLLE/PALS system.
- Available all European male and female sizes.
- Available in a full range of colours for the use in different operations..