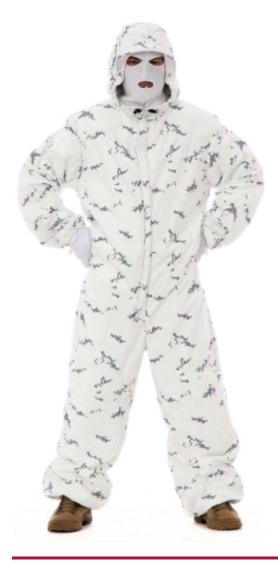

## **INVIDUAL WINTER CAMOUFLAGE SUIT**

## **Description:**

- Up to 90% reduction of thermal signature.
- 2D version available.
- Visual camouflage effective from 25 m.
- Noctovision camouflage effective from 20 m.
- UV reflection same as that of surroundings.
- Lightweight design under 2,5kg.
- Flame resistant.
- Low water absorption under 25%.
- Integrated knee and elbow padding.
- Integrated protection for areas of high abrasion.
- Integrated cooling vents on back and user adjustable body vents.

+48 62 737 5708

- Easy access to equipment beneath suit by means of side torso zipper.
- Integrated boot clip to prevent suit leg from moving up.
- Camouflage pattern designed as per requirement.
- Optional anti-radar protection available.