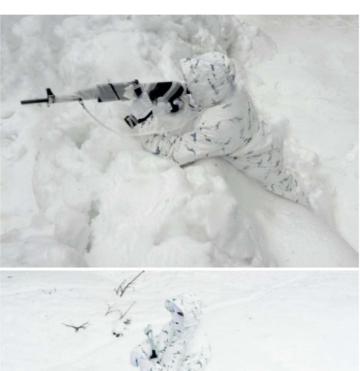

## **INVIDUAL WINTER CAMOUFLAGE SUIT**

## **Description:**

- Up to 90% reduction of thermal signature.
- 2D version available.
- Visual camouflage effective from 25 m.
- Noctovision camouflage effective from 20 m.
- UV reflection same as that of surroundings.
- Lightweight design under 2,5kg.
- Flame resistant.
- Low water absorption under 25%.
- Integrated knee and elbow padding.
- Integrated protection for areas of high abrasion.
- Integrated cooling vents on back and user adjustable body vents.

+48 62 737 5708

- Easy access to equipment beneath suit by means of side torso zipper.
- Integrated boot clip to prevent suit leg from moving up.
- Camouflage pattern designed as per requirement.
- Optional anti-radar protection available.