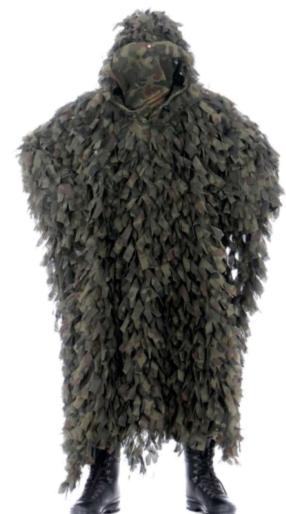

## **INVIDUAL FOREST CAMOUFLAGE SUIT**

## **Description:**

- Up to 90% reduction of thermal signature.
- 2D version available.
- Visual camouflage effective from 25 m.
- Noctovision camouflage effective from 20 m.
- Lightweight design under 2,5 kg.
- Flame resistant.
- Low water absorption under 25%.
- Integrated knee and elbow padding.
- Integrated protection for areas of high abrasion.
- Integrated cooling vents on back and user adjustable body vents.
- Easy access to equipment beneath suit by means of side torso zipper.
- Integrated boot clip to prevent suit leg from moving up.
- Camouflage pattern designed as per requirement.
- Optional anti-radar protection available.