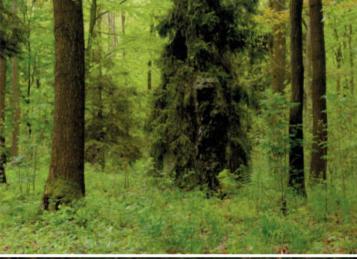

## **Description:**

- Up to 90% reduction of thermal signature.
- 2D version available.
- Visual camouflage effective from 25 m.
- Noctovision camouflage effective from 20 m.
- Lightweight design under 2,5 kg.
- Flame resistant.
- Low water absorption under 25%.
- Integrated knee and elbow padding.
- Integrated protection for areas of high abrasion.
- Integrated cooling vents on back and user adjustable body vents.
- Easy access to equipment beneath suit by means of side torso zipper.
- Integrated boot clip to prevent suit leg from moving up.
- Camouflage pattern designed as per requirement.
- Optional anti-radar protection available.