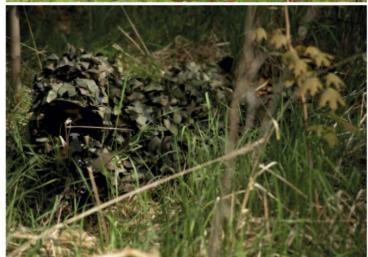

## **Description:**

- Up to 90% reduction of thermal signature.
- 2D version available.
- Visual camouflage effective from 25 m.
- Noctovision camouflage effective from 20 m.
- Lightweight design under 2,5 kg.
- Flame resistant.
- Low water absorption under 25%.
- Integrated knee and elbow padding.
- Integrated protection for areas of high abrasion.
- Integrated cooling vents on back and user adjustable body vents.
- Easy access to equipment beneath suit by means of side torso zipper.
- Integrated boot clip to prevent suit leg from moving up.
- Camouflage pattern designed as per requirement.
- Optional anti-radar protection available.