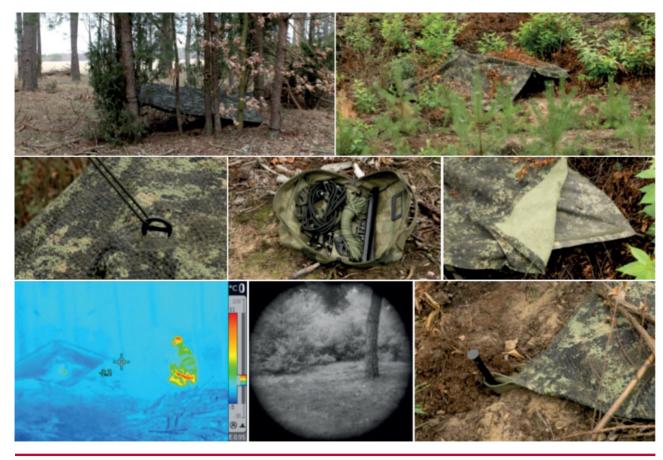

## INDIVIDUAL CAMOUFLAGE SCREEN (IEM)

Individual Camouflage Screen (IEM) is an individual soldier gear system, used for camouflaging. Special camouflage pattern perfectly matches the natural environment and provides effective protection against optical reconnaissance systems. It provides high-quality camouflage in the visible spectrum as well as thermovision and nightvision. It also provides significant protection against poor weather conditions. Four IEM sheets attached to one another create basic camo-sheet size for SD/PD-O camouflage.

The IEM id compose of Woven Fabric Camouflage Screen (EMT), Knitted Fabric Camouflage Screen (EMD) and equipment to enable fixing them to the ground and stretching. The entire IEM system weighs 2750 g. EMT has a rectangural shape, with dimensions 2,30 x 1,90 m. The essential part of Woven Fabric Camouflage Screen sheathing is made of flame retardant polyester fabric with one-side elastomer coating with special admixtures.

Knitted Fabric Camouflage Screen (EMD) is an acts as additional cover made of polyester woven fabric with a special 3D structure. The unique structure od the woven fabric greatly reduces thermal radiation.

## **Properties:**

- High EMT water resistance: 400 hPA
- Self-extinguishing fabric \_
- Loops for fixing screens
- Durable linking system for linking any number of screen together, creating larger camo area
- May be used as improvised shelter, stretcher and camping sheet
- Dedicated transport packaging, compatible with MOLLE/PALS load-bearing system.