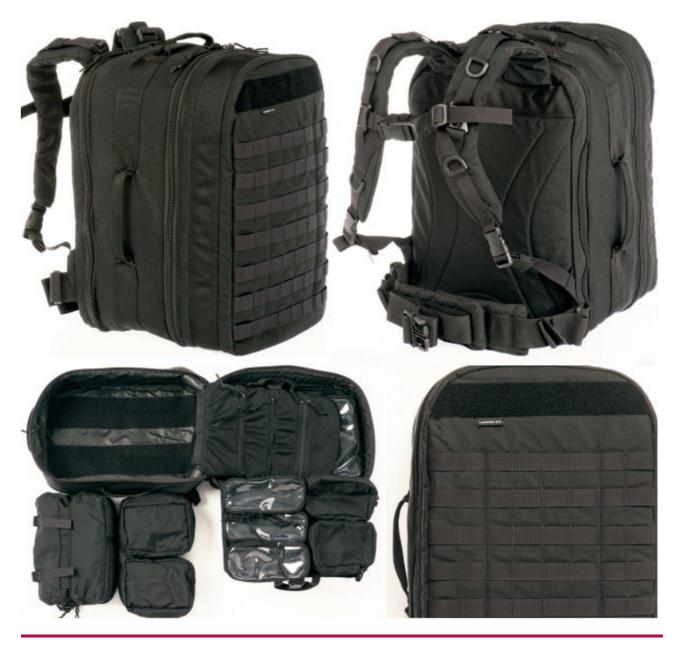

## **Description:**

- Gecko Med. 45 dedicated for medical and rescue personnel of all formations.
- This heavy duty rucksack is made of Cordura® 1100.
- New innovative construction solutions, materials of the highest quality provide durability and reliability in all extreme conditions.
- Distance net provide proper ventilation and comfort of carrying.
- Capacity of 45 litres
- Size 59x32x26 cm 23.2/12.6/10.2 in.
- Provides secure carrying and rapid access to medical equipment.
- Rucksack equipped with main compartment suitable for modular and optimal configuration of pouches, ampoule bags and sachets and a pocket dedicated for orthopedic collars.
- Equipped with MOLLE/PALS system dedicated for secure carrying of additional equipment such as water reservoirs or stretchers.
- Modular construction of all pouches, pockets and ampoule bags dedicated for optimal configuration opportunities and rapid access to all equipment.