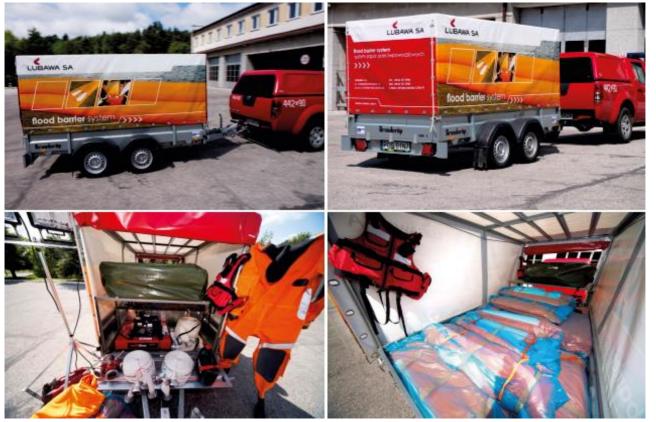

## **FLOOD TRAILER**

Trailer for flood rescue is intended to carry out flood action with the equipment contained in it: flood barriers filled with water FB3L, manufactured by LUBAWA S.A. On the trailer there are all the tools and equipment necessary to position barriers in different area and weather conditions. A trailer can be ordered in several versions – in different capacities and sizes, to meet the customer's needs, as well as to the vehicle, by which is to be transported.

## The proposed equipment:

- Flood barriers FB3L 70 for 150 segments (depending on trailer load, one barrier weighs 11 kg).
- Floating pump of capacity of approximately 1,000 l/min.
- Discharge hoses W52 and W75, 4 pieces.
- Ball distributor.
- Power generator.
- Digital generator light tower with two heads.
- 10l canister for petrol.
- 4 passenger ORKA motorboat.
- Overall to work in water.
- Trousers to work in water.
- Safety vests.

## Advantages:

- Quick transport to the threatened place.
- Quick installation of several-hundred-meter flood barrier (time of position of one barrier of 10 linear metre is approximately 5 minutes; can replace 170 sacks with sand).
- All tools required to carry out the flood action are in one place.
- Possibility to carry out actions on day and at night.