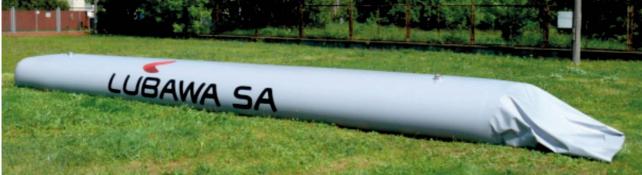

## FLOOD BARRIER PVC

Water filled high-water flood barrier are an alternative to flood barriers built with sandbags. The flood barriers form a closed water basin. They are made of a 3-layer, PVC-coated watertight fabric. This makes them particularly resistant to long-term effects of water, air and UV radiation. The materials used make the flood barrier reusable. The flood barrier is used to build or heightenflood banks.

## The main advantages of our water-filled high-water flood barriers are:

- Quick and easy assembly and disassembly,
- The height of the flood barrier from 0.8 m to 1.5 m.
- Length from 10 m to 20 M. (maximum).
- Option to connect any quantity of flood barriers in various configurations and different lengths.
- The flood barriers are equipped with fixed couplers to connect other flood barriers and obtain tightness of the connected segments.
- Filling through valves.
- Pumping or draining water through valves.
- One 10 meters flood barrier is an alternative to about 700 pieces of sandbags.
- Flood barrier volume ca. 14 m3..