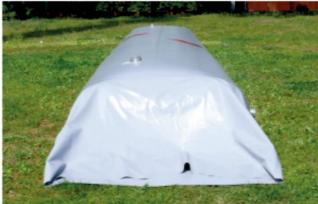

## FLOOD BARRIER PVC

Water filled high-water flood barrier are an alternative to flood barriers built with sandbags. The flood barriers form a closed water basin. They are made of a 3-layer, PVC-coated watertight fabric. This makes them particularly resistant to long-term effects of water, air and UV radiation. The materials used make the flood barrier reusable. The flood barrier is used to build or heightenflood banks.

## The main advantages of our water-filled high-water flood barriers are:

- Quick and easy assembly and disassembly,
- The height of the flood barrier from 0.8 m to 1.5 m.
- Length from 10 m to 20 M. (maximum).
- Option to connect any quantity of flood barriers in various configurations and different lengths.
- The flood barriers are equipped with fixed couplers to connect other flood barriers and obtain tightness of the connected segments.
- Filling through valves.
- Pumping or draining water through valves.
- One 10 meters flood barrier is an alternative to about 700 pieces of sandbags.
- Flood barrier volume ca. 14 m3..