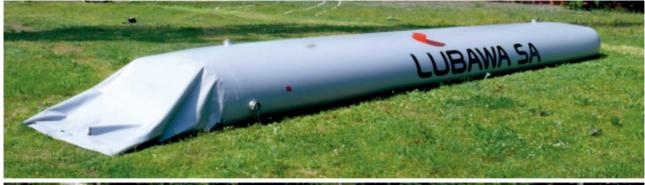

## FLOOD BARRIER PVC

Water filled high-water flood barrier are an alternative to flood barriers built with sandbags. The flood barriers form a closed water basin. They are made of a 3-layer, PVC-coated watertight fabric. This makes them particularly resistant to long-term effects of water, air and UV radiation. The materials used make the flood barrier reusable. The flood barrier is used to build or heightenflood banks.

## The main advantages of our water-filled high-water flood barriers are:

- Quick and easy assembly and disassembly,
- The height of the flood barrier from 0.8 m to 1.5 m.
- Length from 10 m to 20 M. (maximum).
- Option to connect any quantity of flood barriers in various configurations and different lengths.
- The flood barriers are equipped with fixed couplers to connect other flood barriers and obtain tightness of the connected segments.
- Filling through valves.
- Pumping or draining water through valves.
- One 10 meters flood barrier is an alternative to about 700 pieces of sandbags.
- Flood barrier volume ca. 14 m3..