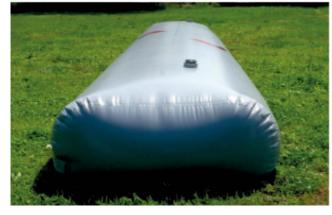

## FLOOD BARRIER PVC

Water filled high-water flood barrier are an alternative to flood barriers built with sandbags. The flood barriers form a closed water basin. They are made of a 3-layer, PVC-coated watertight fabric. This makes them particularly resistant to long-term effects of water, air and UV radiation. The materials used make the flood barrier reusable. The flood barrier is used to build or heightenflood banks.

## The main advantages of our water-filled high-water flood barriers are:

- Quick and easy assembly and disassembly,
- The height of the flood barrier from 0.8 m to 1.5 m.
- Length from 10 m to 20 M. (maximum).
- Option to connect any quantity of flood barriers in various configurations and different lengths.
- The flood barriers are equipped with fixed couplers to connect other flood barriers and obtain tightness of the connected segments.
- Filling through valves.
- Pumping or draining water through valves.
- One 10 meters flood barrier is an alternative to about 700 pieces of sandbags.
- Flood barrier volume ca. 14 m3..