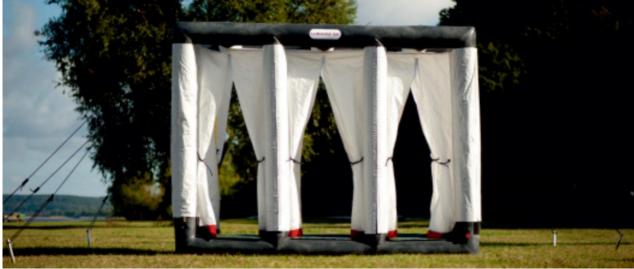

## **3-SEGMENT DECONTAMINATION CABIN**

The inflatable PVC cabin is designed for cleaning, disinfecting and decontaminating protective clothing contaminated with chemical substances. Three decontamination lines (cabins) allow for very quick operation – up to 3 persons can be decontaminated at the same time.

## The design includes the following elements:

- Inflatable frame made of PVC coated fabric.
- Removable bottom attached to the bottom tube of the frame.
- Removable film curtain attached to top and side tubes of the frame.

The cabin's standard equipment includes a spray line with pressure supply hose; the line may be supplied by a pressure sprayer.

| Technical parameters                                |                           |
|-----------------------------------------------------|---------------------------|
| Lenght                                              | 3,25 m / 2,79 m (±0,02 m) |
| Width                                               | 2,00 m / 1,54 m (±0,02 m) |
| Height                                              | 2,30 m / 2,07 m (±0,02 m) |
| Inner surface of the cabin                          | 4,30 m² (±0,01 m²)        |
| Weight of the cabins in the bag without accessories | ~60 kg                    |