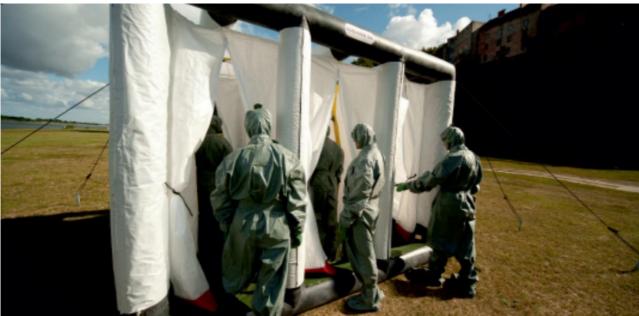

## **3-SEGMENT DECONTAMINATION CABIN**

The inflatable PVC cabin is designed for cleaning, disinfecting and decontaminating protective clothing contaminated with chemical substances. Three decontamination lines (cabins) allow for very quick operation – up to 3 persons can be decontaminated at the same time.