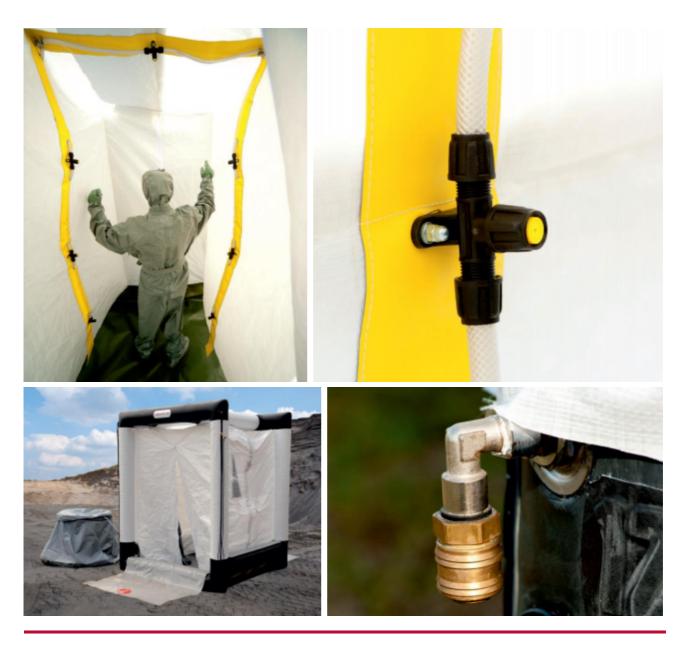

## DECONTAMINATION CABIN 1 SEGMENT

 $\bigcirc$ 

×

+/-

日本の

The cabin is designed for cleaning and disinfecting protective clothing contaminated with chemical substances.

## The cabin consists of the following structural elements:

- Pneumatic frame made of rubber-coated polyamide fabric.
- Removable bottom, attached to the lower tube of the frame.
- Removable foil curtain attached to the upper tube of the frame.

The standard version of the cabin is equipped with a spraying line consisting of 8 spray heads and a pressure hose; the line can be fed by a high-pressure cleaner, i.e. Kärcher. The maximum allowed volume of liquid supplied to the device: 12 litres.

Minimum set of accessories: bag, repair kit, a set of pins and pegs.

This document is the property of Lubawa SA Ostrów Wielkopolski. It is protected by the copyright and may not be reproduced or used in any manner whatsoever without the express written permission of the owner.