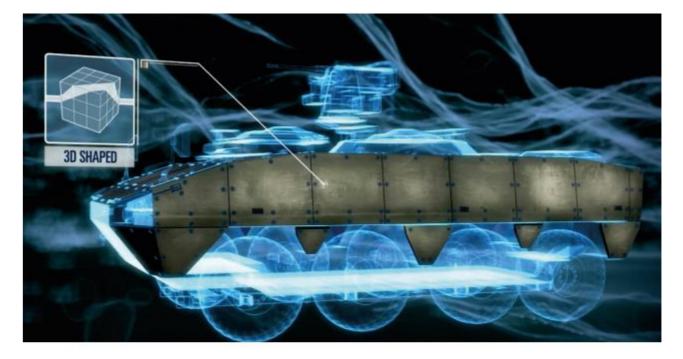

## **CURVED ADD-ON ARMOUR**

We provide customised solutions for a wide range of vehicles. These protection solutions are well-proven products whose effectiveness has been demonstrated in combat zones around the world. Add-on armor is a lightweight protection system that requires few technical changes to the vehicle while increasing the protection level substantially.

In addition to the ability to protect against projectiles fired from specific types of weapon, add-on armor is capable of withstanding many different kinds of impact, including vibration and shock. This armor solution is resistant to UV light, ordinary chemicals and decontaminating agents. In addition, it features a high multi-hit capability that provides crews with an outstanding degree of protection if their vehicle is hit by multiple projectiles or fragments.

Add-on armor technology is available with a wide range of options. These customized solutions make it easier to provide users with a protection system tailored to individual needs and specific types of vehicles. A wide range of technologies and materials can be applied to ensure end-users with the highest level protection against ballistic threats.