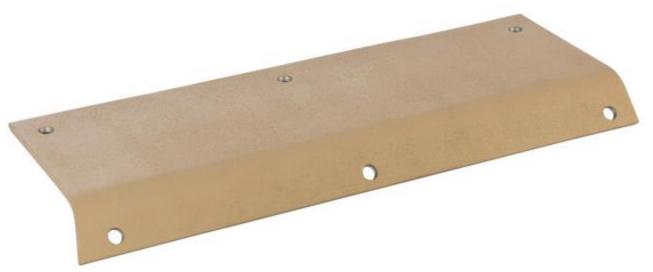

## **CURVED ADD-ON ARMOUR**

We provide customised solutions for a wide range of vehicles. These protection solutions are well-proven products whose effectiveness has been demonstrated in combat zones around the world. Add-on armor is a lightweight protection system that requires few technical changes to the vehicle while increasing the protection level substantially.

In addition to the ability to protect against projectiles fired from specific types of weapon, add-on armor is capable of withstanding many different kinds of impact, including vibration and shock. This armor solution is resistant to UV light, ordinary chemicals and decontaminating agents. In addition, it features a high multi-hit capability that provides crews with an outstanding degree of protection if their vehicle is hit by multiple projectiles or fragments.

Add-on armor technology is available with a wide range of options. These customized solutions make it easier to provide users with a protection system tailored to individual needs and specific types of vehicles. A wide range of technologies and materials can be applied to ensure end-users with the highest level protection against ballistic threats.