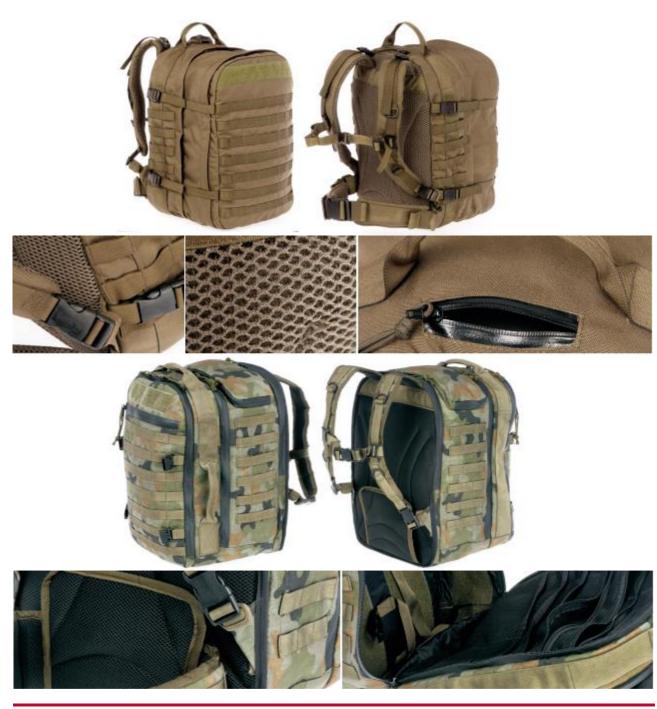

## Description:

- Special backpack of 40 litres dedicated to carry equipment on 2-3 day tactical missions.
- Backpack available with one main compartment or divided in two compartments. \_
- Equipped with MOLLE/PALS for attachment of pouches and additional equipment. \_
- Pocket dedicated for hydration system. \_
- Ergonomic straps with buckle quick release system. \_
- Removable and adjustable hip-belt. \_
- Back panel can be made of distance net for proper ventilation or Cordura ® for maximum durability. \_
- Best materials of recognized quality (Cordura® 1100, distance net spacer fabric). \_