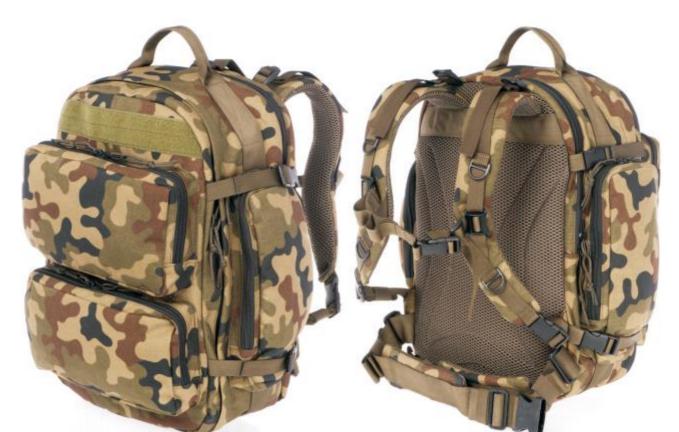

## **Description:**

- Special backpack of 25 litres dedicated to carry equipment on short tactical missions.
- Backpack has main compartment and four outer pockets.
- Pocket dedicated for hydration system.
- Ergonomic straps with buckle and quick release system.
- Removable and adjustable hip-belt.
- Back panel can be made of distance net for proper ventilation or Cordura ® for maximum durability, best materials of recognized quality (Cordura® 1100, distance net – spacer fabric).