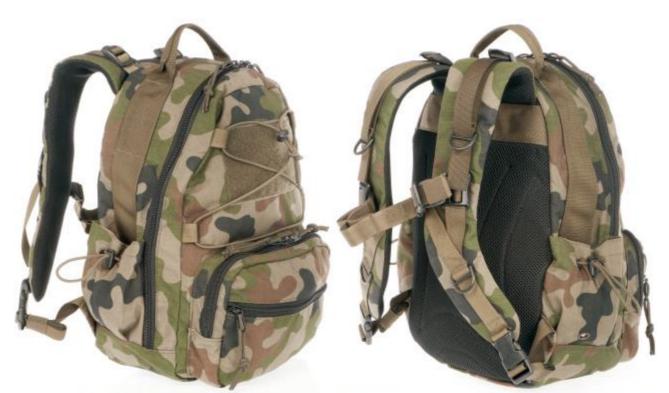

## **BACKPACK 16L**

## **Description:**

- Special backpack of 16 litres dedicated to carry equipment on short tactical missions.
- Backpack is equipped with main compartment which is suited to carry different military equipment.
- Comfortable and adjustable belts with quick release system.
- Back panel can be made of distance net for proper ventilation or Cordura ® for maximum durability.
- Best materials of recognized quality (Cordura® 1100, distance net spacer fabric.